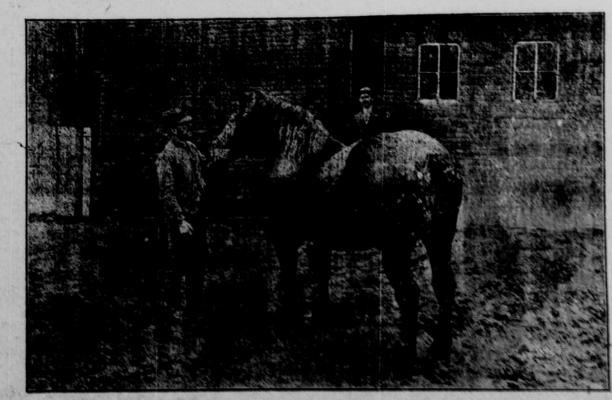

"Higher Quality" Mound City Horse Shoe Brand Paints and Varnishes,

always on sale at

The DRUG STORE of

ROBERT P. STARR, Sole Referee. SWANSON & LOFHOLM [Last pub. June 2]

3 Years Old, a Dark, Dapple Gray, Weight 1900 Pounds

Owned by Mellor & Johnson

Will Stand the Season of 1910, at their Farm Northeast of Town

TERMS OF SERVICE .- \$15.00 to insure mare with foal; \$20.00 to insure colt to stand and suck. If mare is traded, sold or removed from county, foal bill of same will become due and I will expect immediate settlement. Care will be taken to prevent accident, but will not be responsible should any occur.

ACTUAL PHOTOGRAPH OF "BRAIN" WHEN TWO YEARS OLD