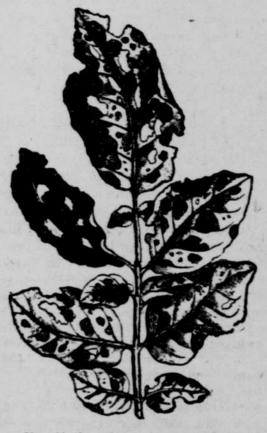

#### Early Blight of Potatoes.

This is a disease that is widely prevalent. It is confined to the leaves pear at about the time the tubers be-

earlier if the plants seem to be growing slowly. It is first noticed on the earlier they will have less trouble in leaves by the formation of grayish getting their barrels. There is one slowly, the spots gradually becoming he is likely to use only a few barrels. larger, especially along the edges of he will receive less attention than the the leaflets. At the end of ten days | big users, and this is the more reason or two weeks half of the leaf surface why he should be looking after his ing. Defiance never sticks. may be brown, withered and brittle, fruit packages at an early date. If the while the rest is of a yellowish green | rush in the fall is so great that anycolor. The tubers stop growing al- one has to be left out it will be the get people into the church as to get most as soon as the leaves are at- man that wants the fewest barrels.