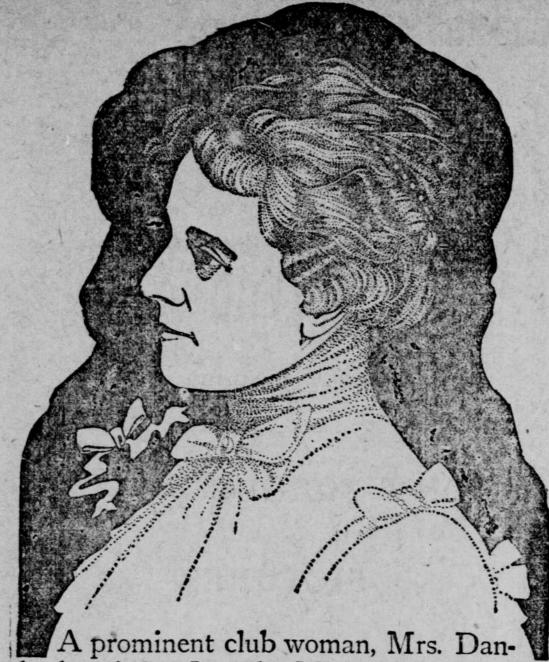

forth, of St. Joseph, Mich., tells how she was cured of falling of the womb and accompanying pains and misery by its Lydia E. Pinkham's Vegetable Compound. "DEAR MRS. PINKHAM:-Life looks dark indeed when a woman

feels that her strength is fading away and she has no hopes of ever being restored. Such was my feeling a few months ago when I was advised that my poor health was caused by prolapsus or falling of the womb. The words sounded like a knell to me, I felt that my sun had set; but Lydia E. Pinkham's Vegetable Compound came to me as an elixir of life; it restored the lost forces and built me up until my good health returned to me. For four months I took the medicine daily and each dose added health and strength. I am so thankful for the help I obtained through its use."—MRS. FLORENCE DANFORTH, 1007 Miles Ave., St. Joseph, Mich.