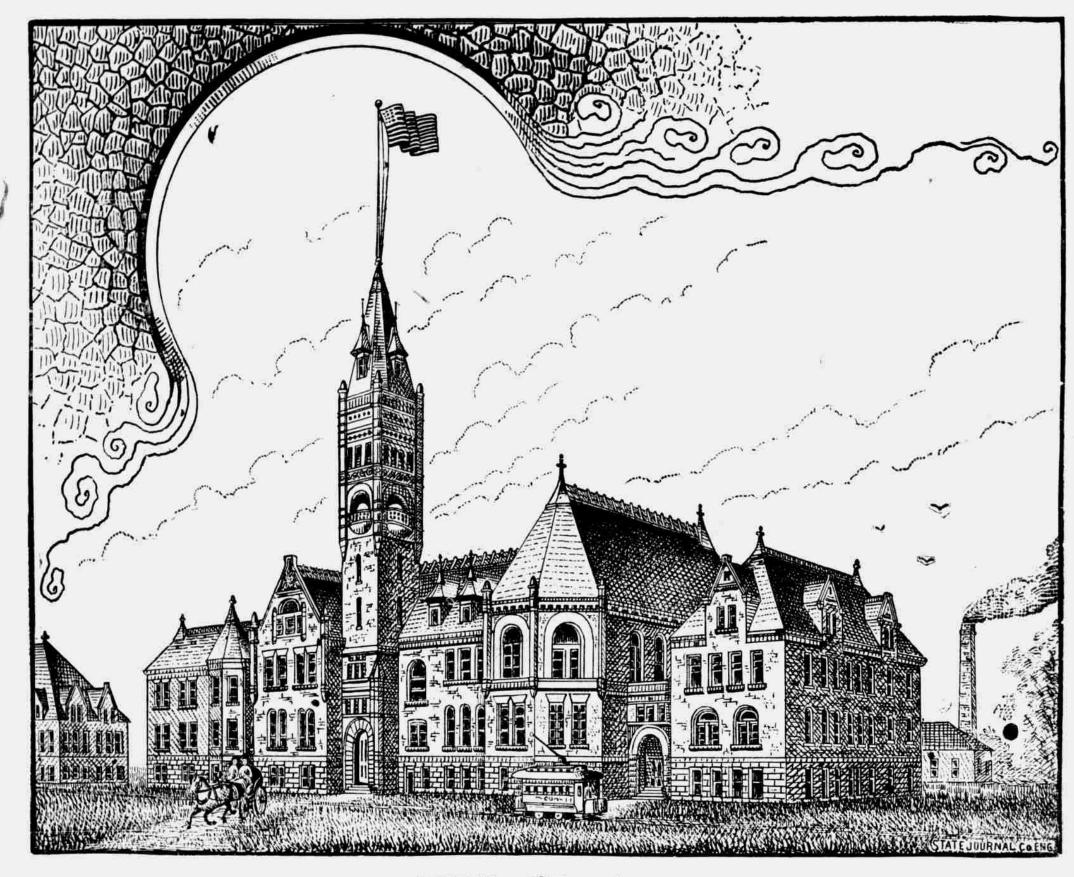

This fame us college is located in the beautiful, healthy suburb of Hawthorn, and The association has a large donation of lands which they have platted in lats and have put them on the market at very low figures for the next ninety days.

This school enrolled 4,300 students in 1891. It will take from 2,000 to 5,000 people to care for the students alone.

This college is located three to three and one half miles southwest of the city on high sightly ground, overlooking the city of Lincoln, a city of 65,000 to 70,000 population.