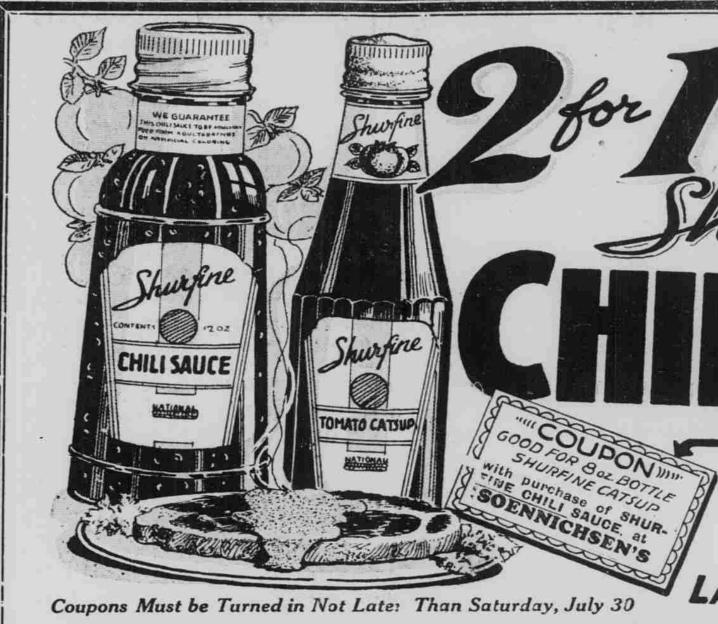

This Coupon Good for Shurfine Catsup Shurfine Chili Sauce LARGE 1202. BOTTLE

No. 300 Tell

Doz. 95c'

Hot Weather Special

TASTEWELL SPAGHETTI contains imported Parmesean Cheese, Onions, Salt, Garlic and fancy imported spices. Tasty and delicious. 20-oz. cans .....