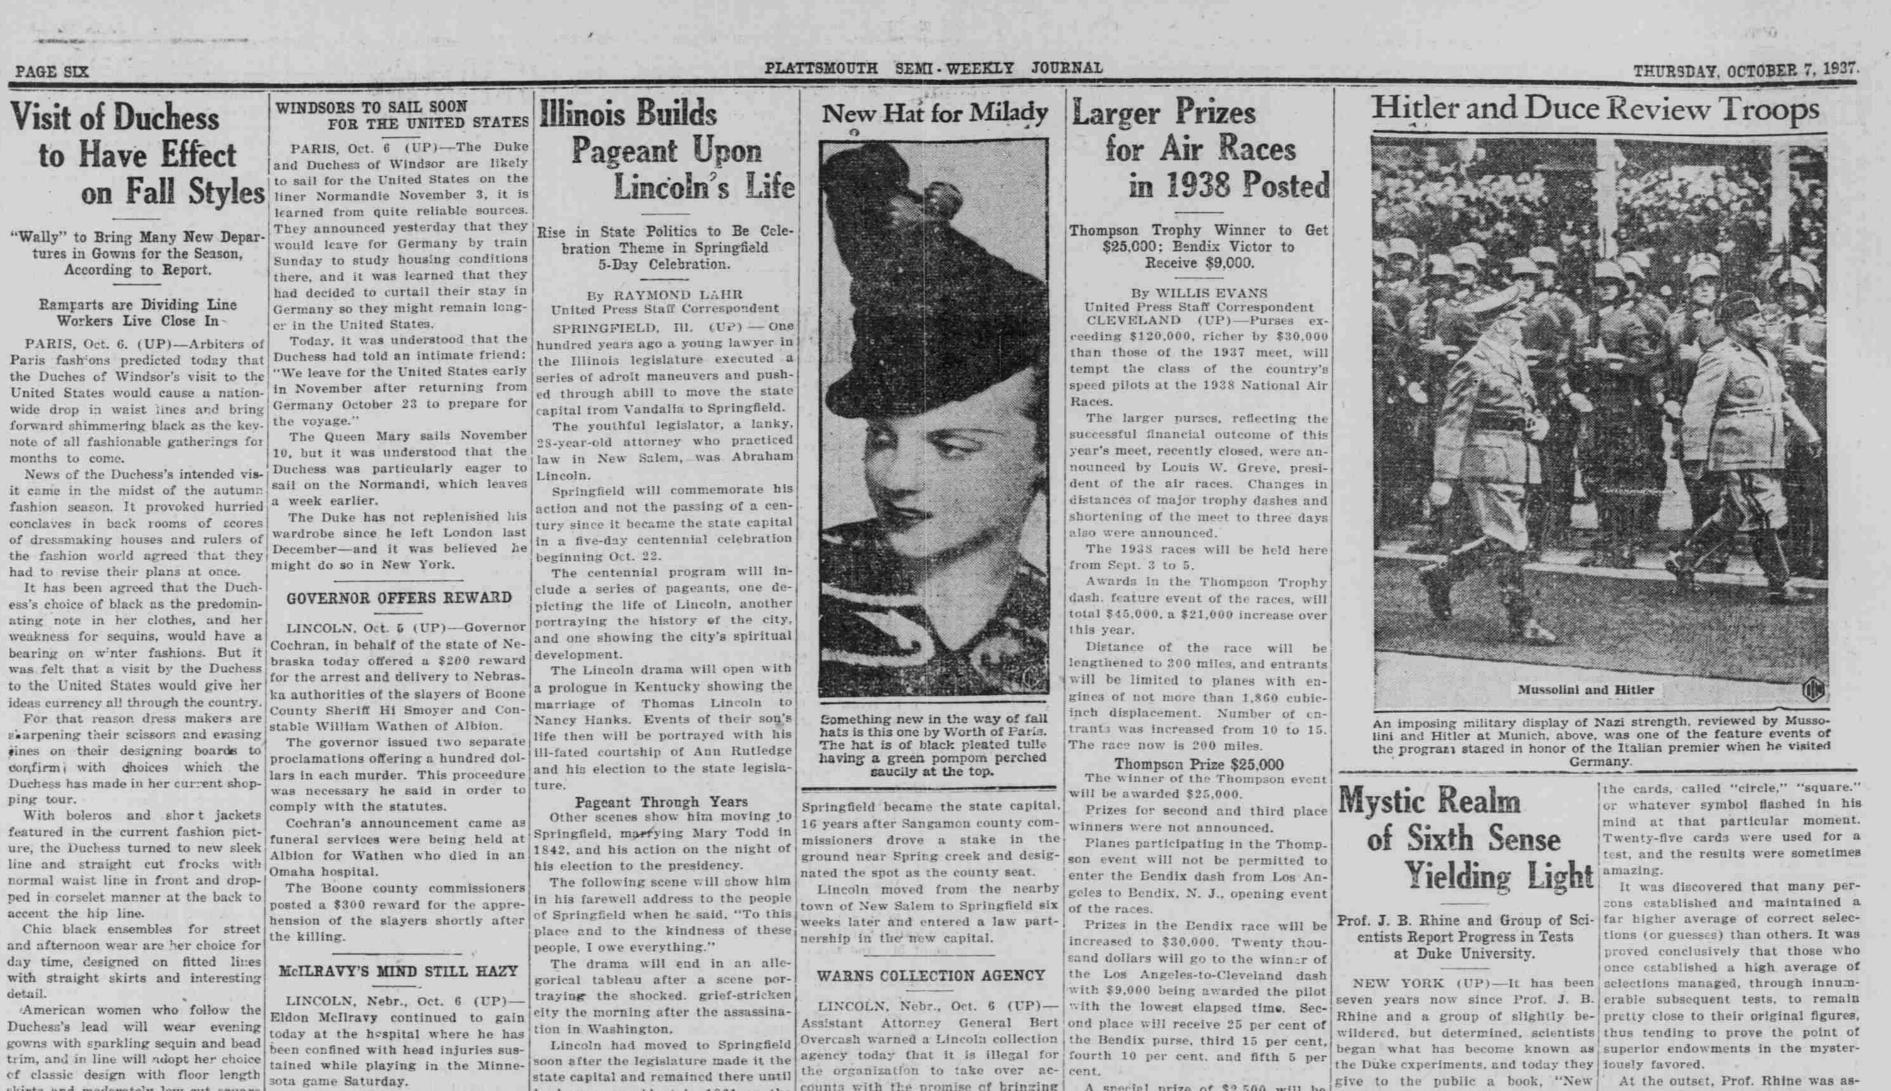

The Duchess's hats, departing from ed good. The Nebraska senator ar- and three cities nearly tied. The legthe off-the-face design she favored in rived in Rochester Monday. her trousseau, will follow the directoire halo line, rising high off the fore WRECK DELAYS TRAIN head.