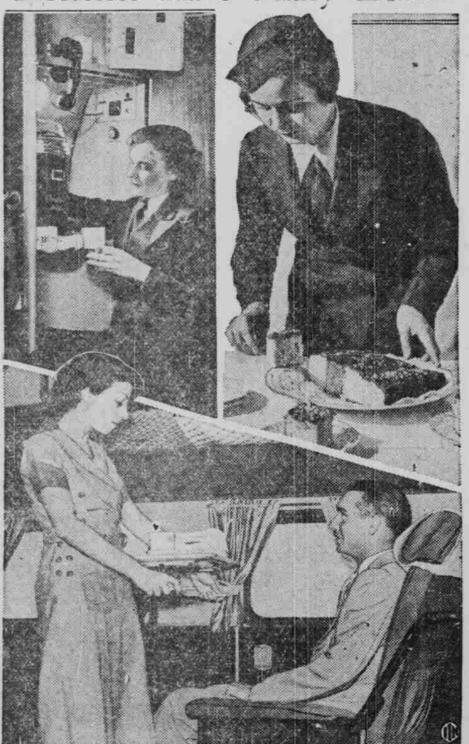

began to fall but when these rains For Quality Job Printing, call Wednesday and today in fixing up kept on beyond even extreme imits phone No. 6.

Hostesses Have Many Duties

The job of being hostess on a modern airliner is increasingly com plex In addition to the customary duties of making passenger happy and comfortable the hostess is now required to serve meals from a model 'kitchen' Cooked on the ground the food is stored or the ship in airtight thermos containers so that the skyway passenger can satisfy his appetite while racing through the clouds