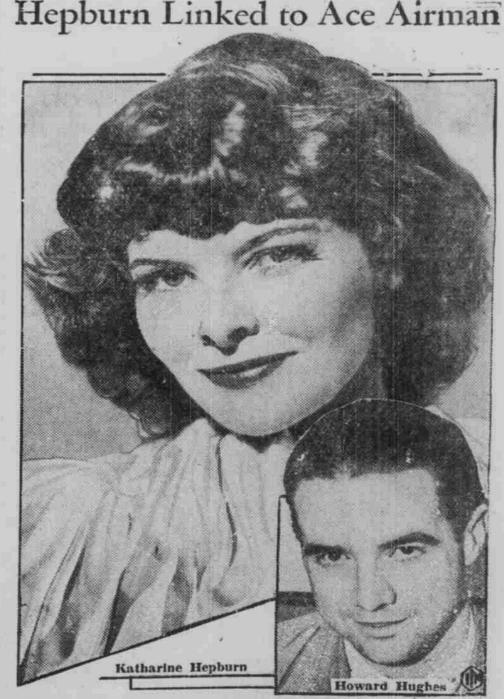

When Howard Hughes, ace airman and wealthy sportsman, flew to Chicago from New York after setting a new transcontinental air record, his trip gave credence to reports that he was joining Miss Katharine Hepburn at the altar there. Miss Hepburn is now playing Chicago in her new stage play, "Jane Eyre"