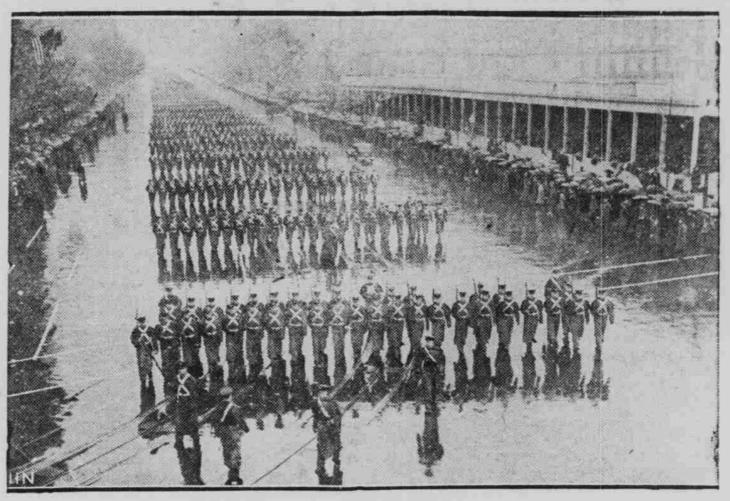

The above striking view of the inaugural parade in Washington Wednesday shows the lineof-march as it proceeded toward the reviewing stand down Pennsylvania avenue, which was lined with hundreds of thousands of spectators, despite a drenching cold rain.