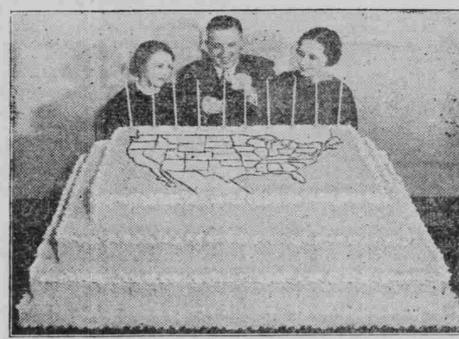

LOTS OF CAKE! J. Frank Grimes, founder-president of the Independent Grocers' Alliance, lights candles on a quarter-ton birthday cake as IGA this week celebrates the tenth anniversary of its founding. More than 6,500 grocer members of the alliance throughout the nation are celebrating the occasion, which will last until October 31. Left to right are Lucille Rudland, Mr. Grimes, and Jeanette Gayon. The picture was made in the Chicago headquarters offices of the organization.