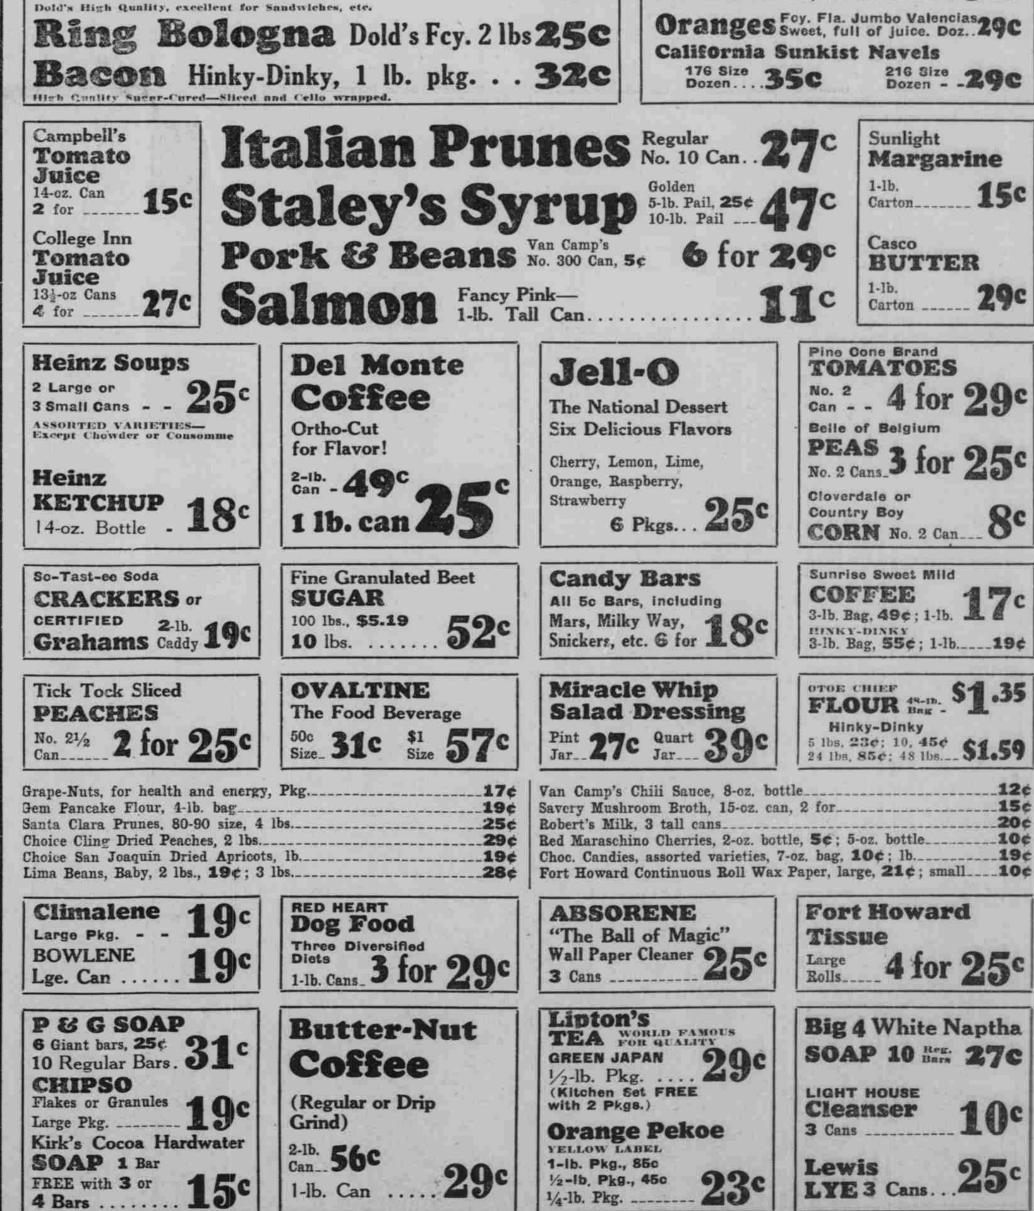

with terraces without grade. the Kansas State Agricultural Col-Merry Homemakers, Mrs. Ernest "That's my entry in the Nebraska lege in cattle feeding, corn and Pasture Contest. It's seeded to brome alfalfa brought 45% more than the grass and sweet clover and no water feed would have brought if sold at the elevator. The returns when fed

Gullies on the Debuhr farm have to cattle were \$12.75 per ton for Rip and Stitch It, Mrs. A. H. Ward, diversion ditches above them and hay and \$4.46 per ton for ensilage. trees planted in them. Concrete Two of the 12 years they were less.

## KITTENBALL MEETING

The meeting of managers, players and kittenball fans will be held on Friday evening at 8 o'clock at the O. K. garage. All are urged to come County champion cornhuskers will and enjoy the meeting.



1/4-1b. Pkg. \_\_\_\_

40



## structures are located in strategic Kitchen Kooks, Evelyn Wolph, Ne- points to prevent erosion and grass is widely used to keep the small gul-



15°

1-lb. Can ....

FREE with 3 or

4 Bars .....