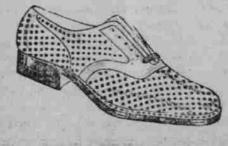

Boy's New Mesh Polo Shirts White - Yellow - Royal Blue . . . 4.9c

White is Right for Summer Shoes

We have an unusually large selection of styles at prices that will make it easy for you to buy.

See these new creations!

A wide variety of both Fabrics and Leathers.

\$1.79 to \$4.95 Various Types

of Heels

Children's Straps - Sandals - Oxfords WHITE - PATENT - GUN METAL

\$1.39 to \$2.98

Young Men's White Oxfords White Buck and Calf, Wing Tips and Ventilated Styles at

\$2.48 to \$4.95