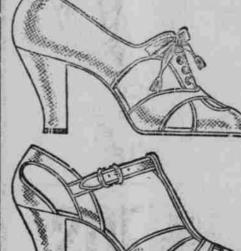

Boy's New Mesh Polo Shirts White - Yellow - Royal Blue . . . 4.9c

White is Right for Summer Shoes

We have an unusually large selection of styles at prices that will make it easy for you to buy.

See these new creations!

A wide variety of both Fabrics and Leathers.

\$1.79 to \$4.95 Various Types

of Heels

Children's Straps - Sandals - Oxfords WHITE - PATENT - GUN METAL

\$1.39 to \$2.98

Young Men's White Oxfords White Buck and Calf, Wing Tips and Ventilated Styles at