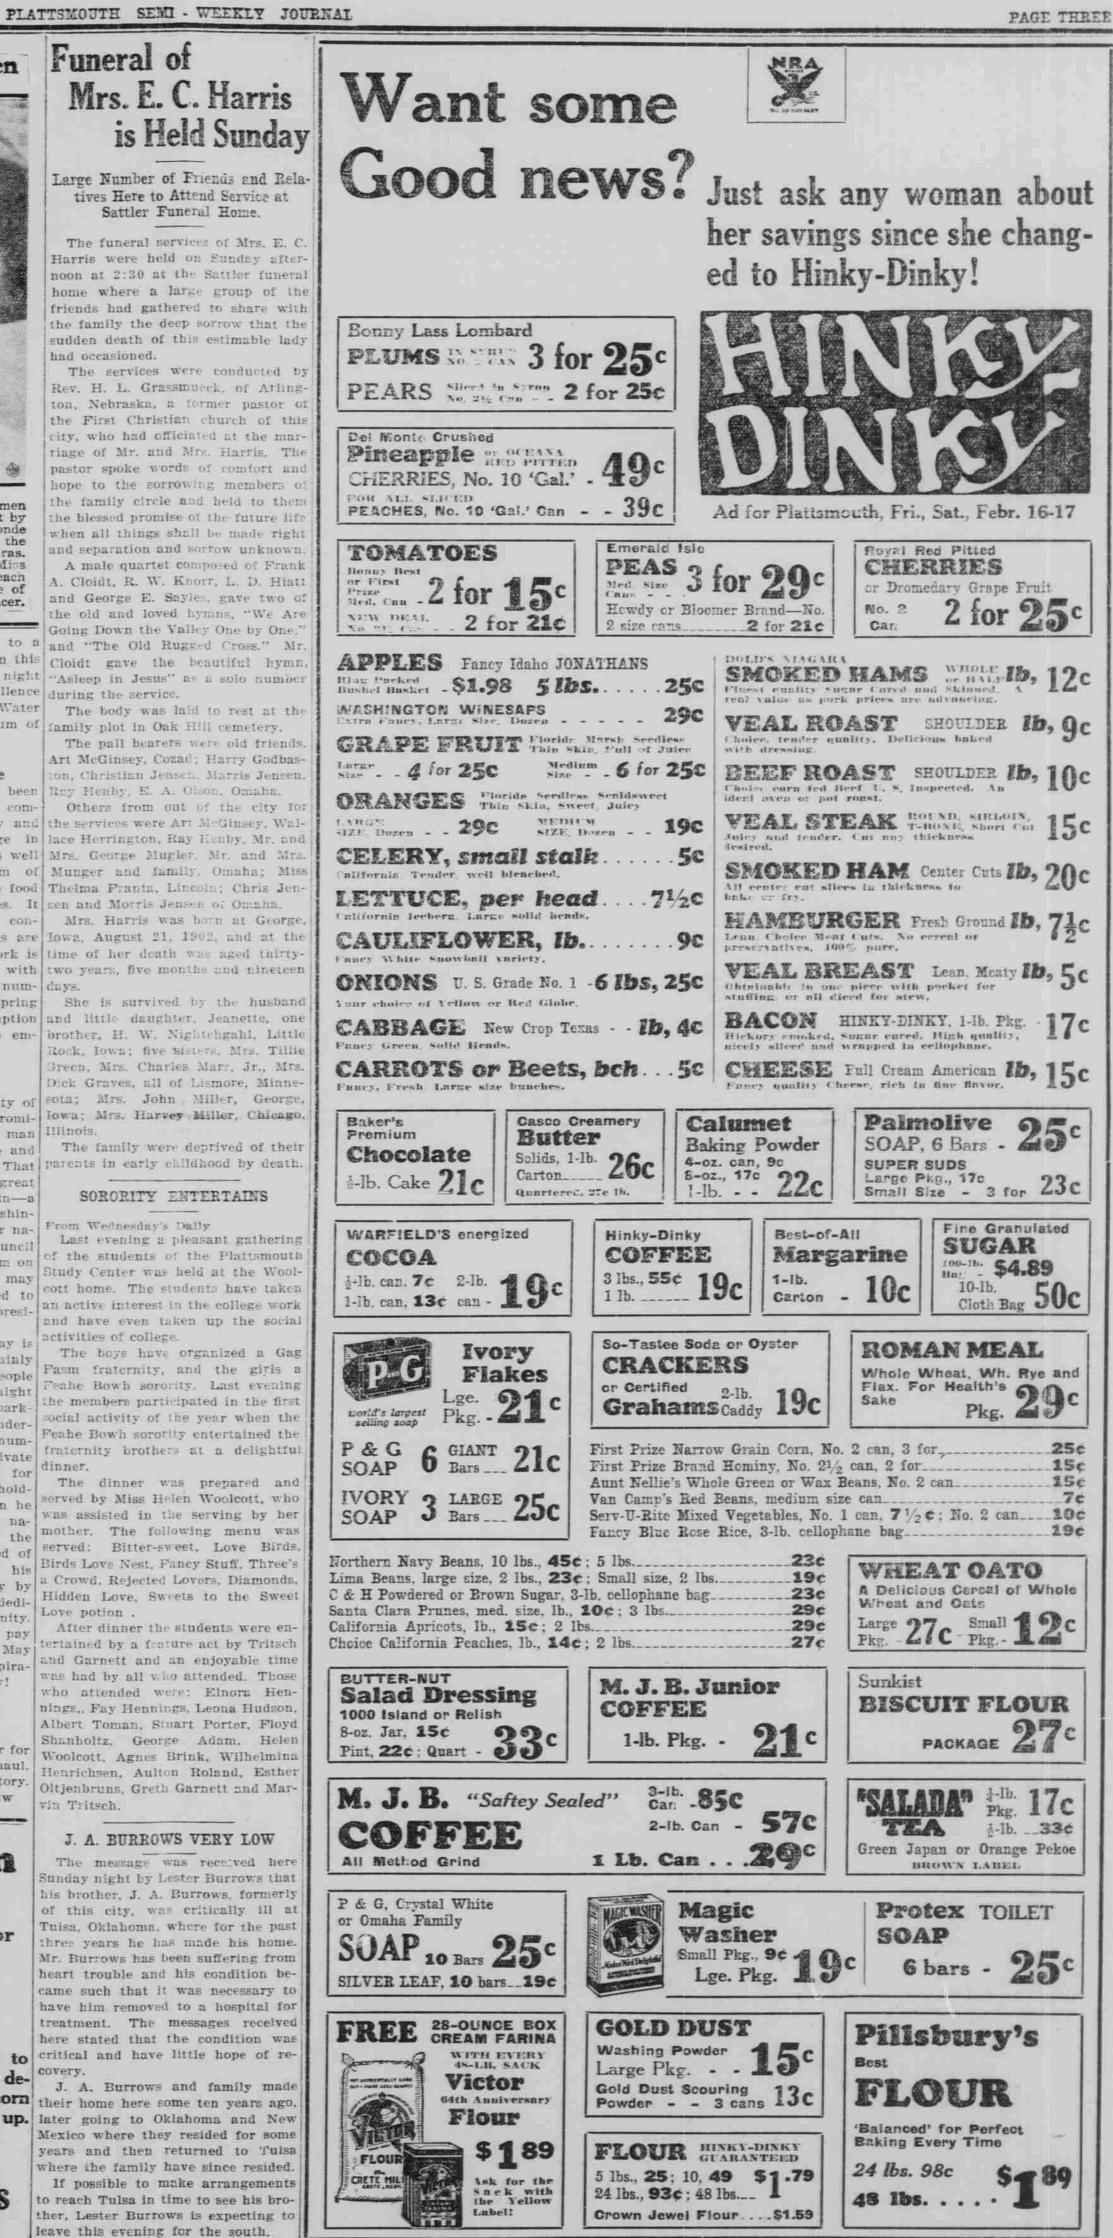

kers who have been Rny Henby, E. A. Olson, Omaha, putting Union's house in order, completed their work on Tuesday and the services were Art McGinsey, Walhave wrought a great change in lace Herrington, Ray Henby, Mr. and back home, where she was a guest tendent of the Union schools some the appearance of the town as well Mrs. George Mugler, Mr. and Mrs. as earned a considerable sum of Munger and Iamily. Omaha; Miss money with which to purchase food Thelma Franta, Lincoln; Chris Jenand clothing for their families. It sen and Morris Jensen of Omaha. has been a good thing for all con-| Mrs. Harris was born at George, cerned. Latest news dispatches are lows, August 21, 1902, and at the to the effect that the CWA work is time of her death was aged thirty-

Rock, Iowa; five Sisters, Mrs. Tillie



manufactured for his new truck. was superintendent of schools and The little daughter of Mr. and Mrs. one of the active instructors for John Everett is reported as being two years.

very poorly and is being nursed by Mrs. H. M. Chriswisser. The many friends of these people are hoping that the little one may soon be well county chairman of the NRA, has again

Mrs. P. F. Rihn was hostess to the Metcalfe to accept the chairmanship W. C. T. U. in their gathering which of the county for the National was held at the Rihn home Tuesday Emergency Council, While Mr. Rihn has spent much time with the afof last week. There was a large and very enthusiastic gathering and a fairs of the NRA and succeeded in good program was given. Mrs. Rihn fine shape, he feels that he cannot afford to put in the time