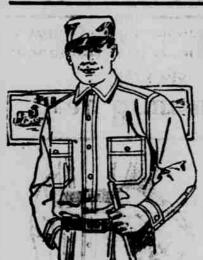

### **Work Shirts**

Coat Style

Blue and gray. Made of high count chambray. 2 pockets. For Men and Boys Sizes 6 to 14 and 141/2 to 17

49c