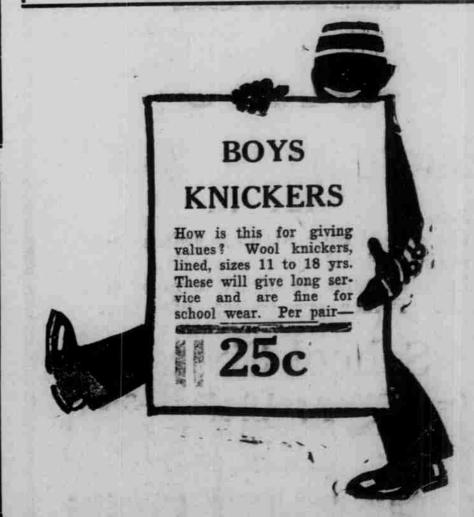

#### Boys Knicker Suits

Mothers! Here is your chance to save on Boys' School Suits. Dark colors, all wool and wool mixed. Knickers full lined for warmth and extra wear. Sizes up to 12 years. Messenger of Economy price-