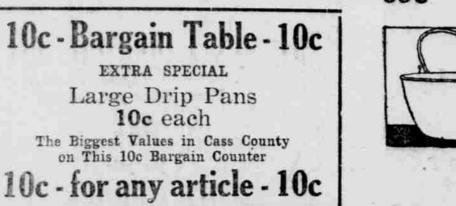

For seven days beginning SATURDAY, AUGUST 15, and continuing to SATURDAY NIGHT, AUGUST 22 this store is making exceptionally low prices on all Staple and Fancy Groceries, Chinaware, Glassware, Kitchen Utensils, etc. Read the bargains in this ad and remember there 'are many more equally as good which we cannot list in the space alloted us. Special low prices on short and discontinued lots of merchandise that will pay you to come miles to take advantage of.