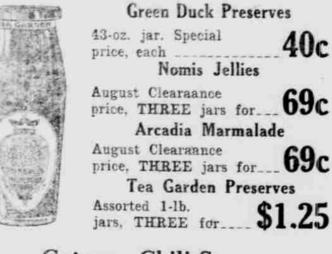

### Preserves, Jams and Jellies

Advo and Beechnut Jelly ALL 50 CENT JARS NOW 4 for **95c** 25c each SMALL SIZE-Formerly 25c; 25c while they last, TWO for\_\_\_\_\_

## Catsup - Chili Sauce

Monarch catsup, 14-oz. size, each .....\$ .25 Richelieu chili sauce, 16-oz. size\_\_\_\_\_.25

40c

69c

| Blue Lable peas, No. 1, per can<br>Per dozen cans, \$2.50                     | .23         |
|-------------------------------------------------------------------------------|-------------|
| White House pumpkin, No. 21/2, per can<br>Per dozen cans, \$1.75              | .15         |
| Wisconsin kraut, per can<br>Per dozen cans, \$1.40                            | $.12^{1/2}$ |
| J. M. hominy, per can<br>Per dozen cans, \$1.70                               | .15         |
| Tomatoes, No. 2, 2 cans for<br>Per dozen cans, \$1.40                         | .25         |
| Tomatoes, No. 21/2, per can<br>Per dozen cans, \$2.50                         | .23         |
| Snider's Pork and Beans                                                       |             |
| No. 1 sized cans, 3 for<br>No. 2 sized cans, 2 for<br>No. 3 sized cans, 2 for | 25c         |
| SOAP! SOAP!                                                                   |             |