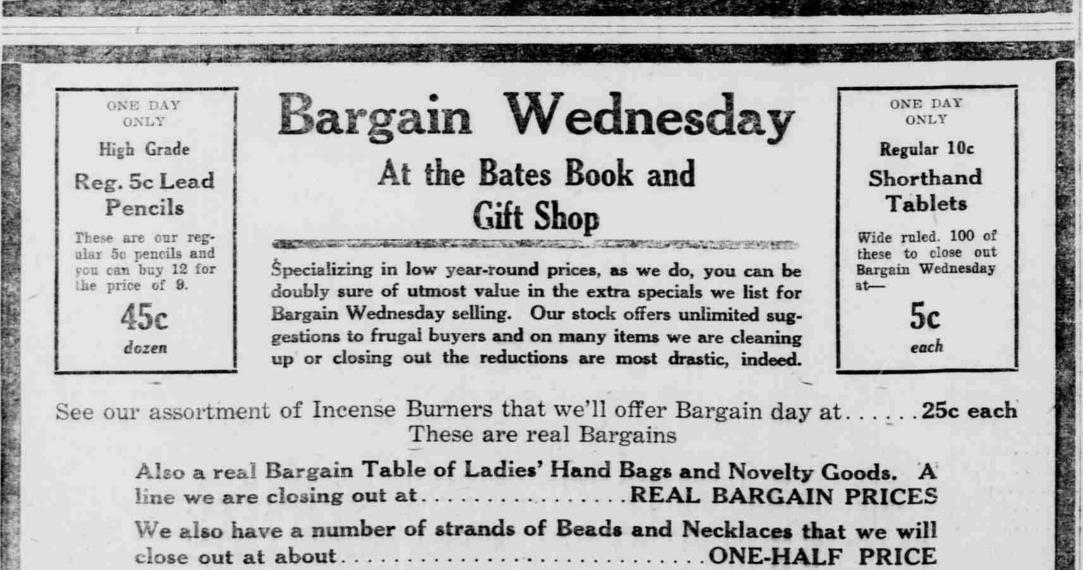

# BARGAIN WEDNESDAY, April 15th, 1925

PERCALES—Our spring line is now in. All patterns at ..... 19c per yard These are the famous Trojan Percales.

- 2300

3 .25

.18 .18

| 100 bottles of regular 10c size writing ink on sale Bargain | Wednesday at5c each |
|-------------------------------------------------------------|---------------------|
| 100 slightly soiled 10c ink tablets at                      |                     |
| 100 small size handy memo books, 5c sellers, on sale at     |                     |