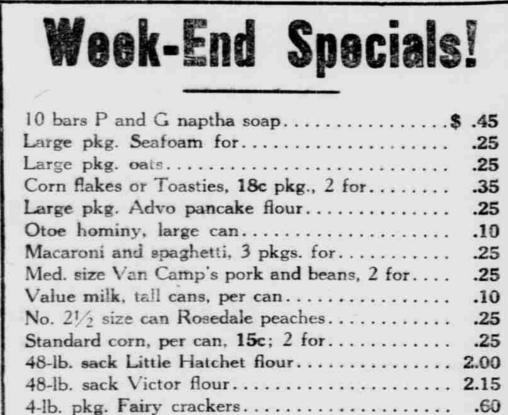

| Men's union suits, \$1.39, \$1.75 and<br>Men's sheep lined coats                                          | \$2.25  |
|-----------------------------------------------------------------------------------------------------------|---------|
| Men's sheep lined coats                                                                                   | .10.39  |
| Men's blanket lined coats<br>Boys' blanket lined coats, fur collar<br>Boys' sheep lined coats, fur collar | . 5.49  |
| Boys' blanket lined coats, fur collar                                                                     | . 5.49  |
| Boys' sheep lined coats, fur collar                                                                       | . 7.39  |
| Men's Big Moore shirts, each                                                                              | 95      |
| Men's Big Moore shirts, each<br>Men's horsehide leather coats, wool lining                                | . 11.89 |