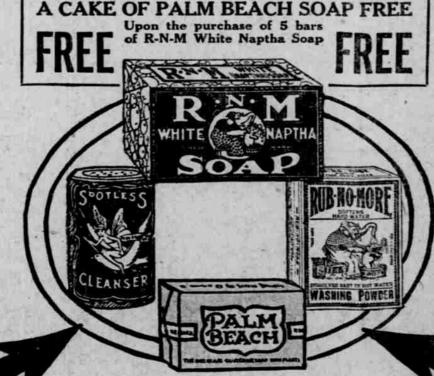

# NEXTWEEKIS

>FREE-Every Grocer in Plattsmouth >FREE Will give you FREE Samples of Rub-No-More Washing Powder and Spotless Cleanser

This unusual offer is made not only to thoroughly acquaint you with the entire Rub-No-More line of High Quality soaps and cleansers but also to prove their superior cleansing power and true economy.

R-N-M White Naptha Soap is unusually effective for all general cleaning and washing in any kind of water-hot- cold- hard or soft. It's made to clean twice as much as the ordinary kind of soap. If you prefer a Yellow Naptha Soap-insist on Rub-No-More, the Big Golden Bar.

Soften the hardest water with Rub-No-More Washing Powder. Just a pinch makes dish washing easy and saves half your soap bill. It has no equal for purifying and sterilizing milk cans, crocks, dishes and other dairy vessels and uten-

Rub-No-More Soap Flakes will not harm the most delicate fabrics, and will not shrink your woolens. The finest flakes for your washing machine. Why pay twice as much for the same grade and quantity of Soap Flakes?

Spotless Cleanser for the bath room and kitchen is indispensable to the woman who prides herself in keeping her home spick and span. It cleans the hardest job with perfect ease. Removes stains, oil and grease instantly. A necessity for every garage. Scrubs and scours even the heaviest farm equipment. A large can at a low price.

Palm Beach is the perfect combination of all that is best in toilet soaps. The only olive glycerine soap THAT FLOATS. It is soothing to the most delicate skin and leaves it smooth, fresh, clean Ask any of the following grocers for your FREE Samples of Rub-No-More Washing Powder and Spotless Cleanser: A. G. BACH ...... Plattsmouth, Nebr.