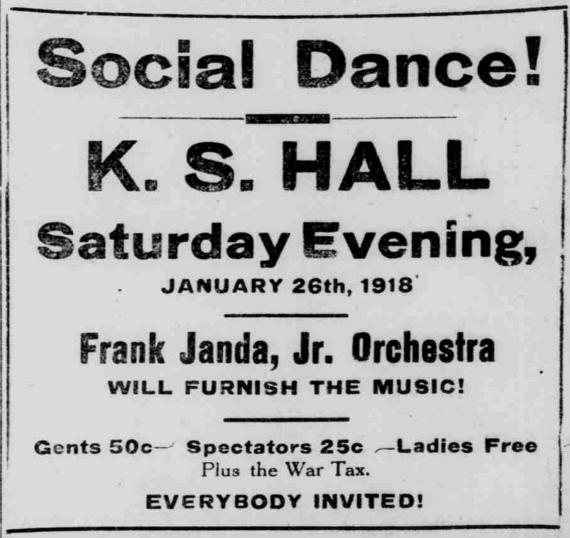

visited at the home of Mrs. Mamie lowa, for some time prior to that He lived in Plattsmouth but for the past six years has lived in Murray making his home at that of his son, life will be given in this paper Montav.

Rock Bluffs, and had lived at Sidney | which occurs this afternoon.

## FAREWELL DINNER YESTERDAY

rom Saturday's Daily. nt of the Plattsmouth City schools where.



Mrs. Thomas H. Davis, Montgom-L. D. Hiatt. A full account of his ery, Ind., says she had trouble with her bladder and had doctored for several months without relief, when Foley Kidney Pills were recommended and she commence using thm and got relief. They relieve backach,

()

Yesterday at the Hotel Wagner, rheumatic pains, stiff, swollen joints Professor G. E. DeWolf, superintend- and kidney trouble. Sold every-





**Positively No Credit!** 

J. E. MASON, Prop.

WEEPING WATER Republican. Mrs. S. J. Nichols, who has been

very sick the last two weeks, is no better. On account of her advanced spent Sunday at the Louis Carsten age her condition is considered as home near Avoca. critical Henry Dankliff, southwest of town,

fine birds from a big firm to improve

had the misfortune to break both bones in his right arm when he jumped on his horse so quick that he fell off on the other side. is improving nicely. Mrs. C. B. Barkhurst was called

to Nehawka this, Thursday, morn-, and a very good crop it is this year. ing on account of the serious illness We hope enough will be put up to of her father, Mr. St. John.

Mrs. L. Gess, of Louisville, who since there has been a shortage for has been visiting seve