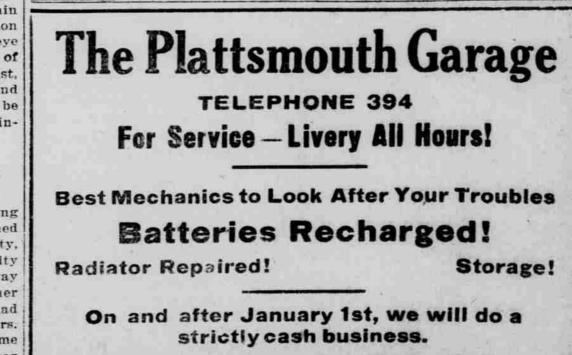

sited at the home of Mrs. Mamie lowa, for some time prior to that He lived in Plattsmouth but for the past six years has lived in Murray making his home at that of his son, life will be given in this paper Montav.

Rock Bluffs, and had lived at Sidney | which occurs this afternoon.

## FAREWELL DINNER YESTERDAY

rom Saturday's Daily. nt of the Plattsmouth City schools where.



Mrs. Thomas H. Davis, Montgom-L. D. Hiatt. A full account of his ery, Ind., says she had trouble with her bladder and had doctored for several months without relief, when Foley Kidney Pills were recommended and she commence using thm and got relief. They relieve backach,

()

Yesterday at the Hotel Wagner, rheumatic pains, stiff, swollen joints Professor G. E. DeWolf, superintend- and kidney trouble. Sold every-





**Positively No Credit!** 

J. E. MASON, Prop.

WEEPING WATER Republican. Mrs. S. J. Nichols, who has been

very sick the last two weeks, is no better. On account of her advanced spent Sunday at the Louis Carsten age her condition is considered as home near Avoca. critical Henry Dankliff, southwest of town,

fine birds from a big firm to improve

had the misfortune to break both bones in his right arm when he jumped on his horse so quick that he fell off on the other side. is improving nicely. Mrs. C. B. Barkhurst was called

to Nehawka this, Thursday, morn-, and a very good crop it is this year. ing on account of the serious illness We hope enough will be put up to of her father, Mr. St. John.

Mrs. L. Gess, of Louisville, who since there has been a shortage for has been visiting severa