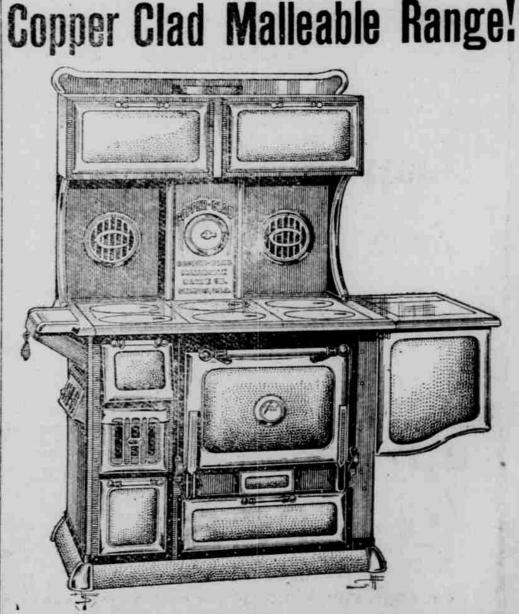

## You Would Not Want An Expensive Tile **Roof on a Temporary Sod House**

-neither would you want an expensive malleable top on an unprotected body of a steel range. The copper clad is lined throughout with copper, and that is the reason that a Copper Clad Malleable Range will last a lifetime.