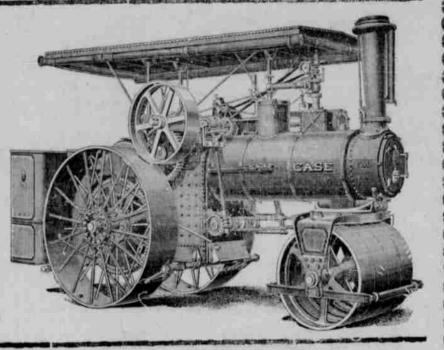

### THE CASE STEAM ROLLER

The Only Spring Mounted Road Roller Ever Built.

The CASE Roller is complete in every detail and embodies all of the features necessary in a first-class roller, carrying a ten ton pressure.