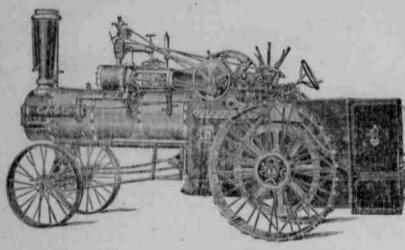

#### The J. I. Case Traction Engine!

THE CASE engines are powerful, because they are made for the heavy work that is required of them. The CASE boilers are of the true locomotive type with the open firebox. They are made from the best grade of flange steel, of 60,000 pounds per square inch tensile strength. This material is subjected to a physical and chemical test in the Case laboratory, and seams are double rivited, by the hydraulic pres-

sure, which is superior to the hand method. The CASE engines are without an equal for strength and durability, both simple and safe in operation,