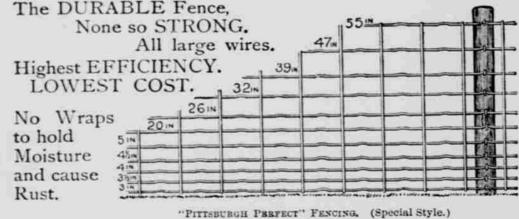

#### "PITTSBURGH PERFECT" FENCES,

ALL GALVANIZED STEEL WIRES. FOR FIELD, FARM AND HOG FENCING. THE ONLY ELECTRICALLY WELDED FENCE.

EVERY ROD GUARANTEED PERFECT.

Absolutely STOCK PROOF. We can SAVE YOU MONEY on Fencing.