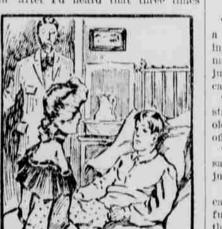

When Miss Tremont knocked at her little neighbor's door an eager, boyish olce called out, "Come right in!" Jimmie was sitting up in bed, supported by many pillows. He was very thin and weak-"all eyes and beak, like a young robin," Kitty said.

"Shake!" he said, holding out a thin little hand. "I can't give 'em to you now-the measles, I mean. It's first class of you to come. Kitty thought you would. Sit down, won't you? It's pretty dark in here-'count of my eyes -but I can see you're awful pretty." Miss Tremont laughed and drew a chair close to the bed. "Thank you," she said brightly. "Did Kitty suggest that you send for me?" "No. But it's too dark in here to

Miss Tremont smiled and looked up. A tall young man, with fine eyes, was standing in the doorway, looking at thens.

"Uncle Hal!" Jimmle cried. "Uncle Hal, here's Miss Tremont. She came But, to Jimmle's surprise, in to"-Uncle Hal had crossed the room and was holding Miss Tremont's hands in his.