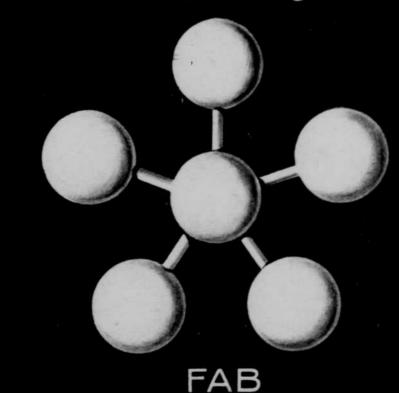

## FAB adds 5 extra laundratives

to get wash not just detergent clean but <u>Clean Clear Through!</u>

See the difference between FAB and the detergent alone!

DETERGENT

The detergent granule is only one laundry ingredient. But FAB has more than just a detergent – adds 5 extra laundratives to every single granule!

FAB with 5 extra laundratives removes deep-dirt problems as the detergent alone cannot do!

New FAB gets wash far cleaner than the detergent alone can do because FAB has more than just a detergent. FAB adds 5 extra laundratives to every single granule!

That's why FAB attacks deepdirt problems as the detergent alone fails to do. FAB penetrates deep to
1) adsorb deep grit, 2) neutralize
stain acids, 3) destroy odor deposits,
4) dissolve grease, and 5) soften
stiffness. No wonder FAB gets wash
not just detergent clean, but clean
clear through!