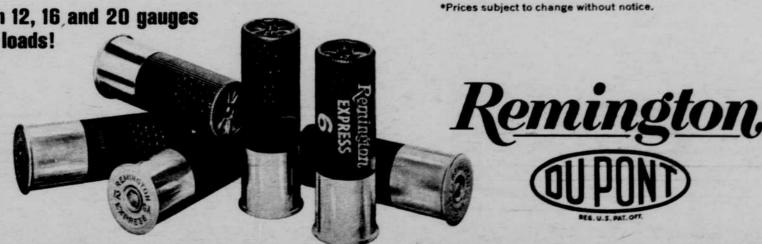

From \$129.95\*

Powerful Remington plastic shells in 12, 16 and 20 gauges now same price as high-base paper loads!

Now gettough, waterproof Remington plastic shells for the same price as high-base paper shells . . . in all 12, 16 and 20 gauge Remington "Express" loads. And get these unmatched hunting advantages: Maximum long-range knockdown power, regardless of gauge or choke . . . no swelling or scuffing, regardless of weather conditions . . . sure to chamber in any type of gun. See your dealer now, while full supplies last.