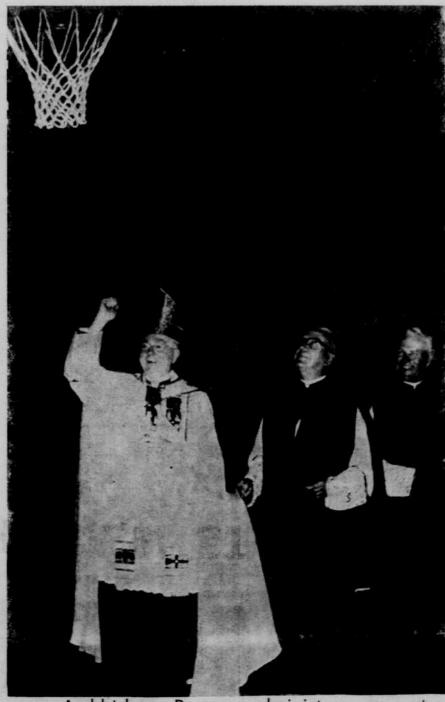

St. Mary's Convent . . the end o a half-million dollar project

Archbishop Bergan officiates at the hanging of the crucifix at the entrance of the new School.

Archbishop Bergan administers an extra blessing to the baskets in the new St. Mary's gymnasium.