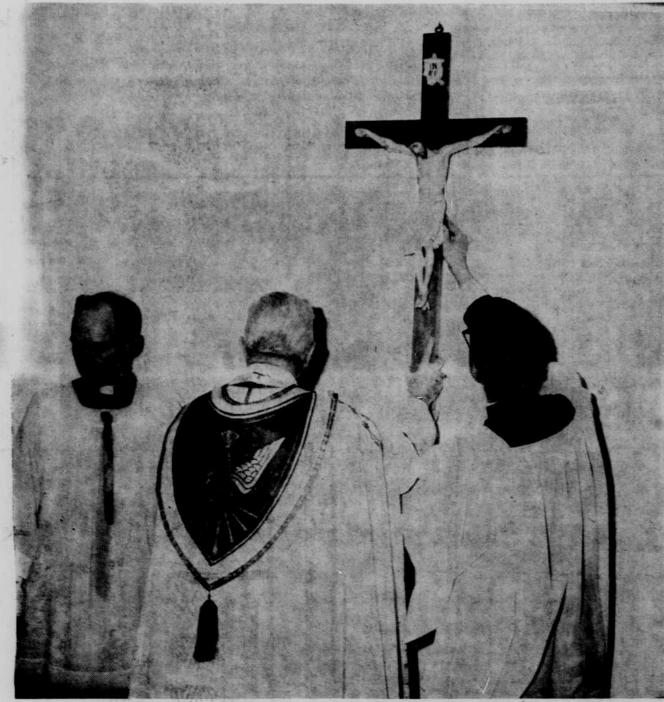

St. Mary's Convent . . the end o a half-million dollar project

Archbishop Bergan officiates at the hanging of the crucifix at the entrance of the new School.

Archbishop Bergan administers an extra blessing to the baskets in the new St. Mary's gymnasium.