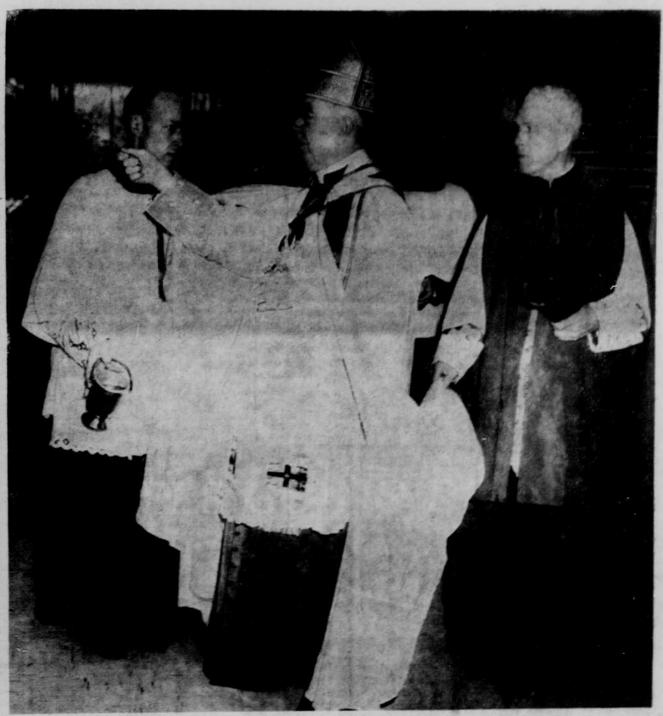

St. Mary's Convent . . the end o a half-million dollar project

Archbishop Bergan officiates at the hanging of the crucifix at the entrance of the new School.

Archbishop Bergan administers an extra blessing to the baskets in the new St. Mary's gymnasium.