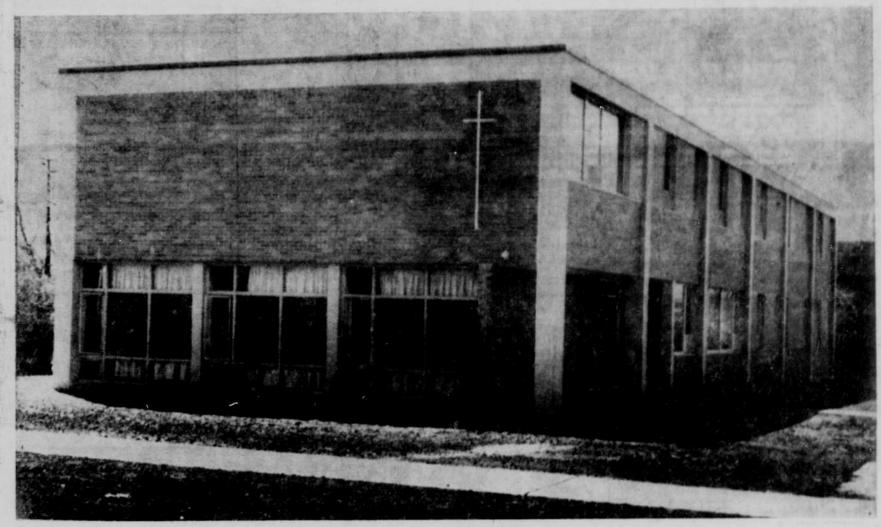

St. Mary's Convent . . the end o a half-million dollar project

Archbishop Bergan officiates at the hanging of the crucifix at the entrance of the new School.

Archbishop Bergan administers an extra blessing to the baskets in the new St. Mary's gymnasium.