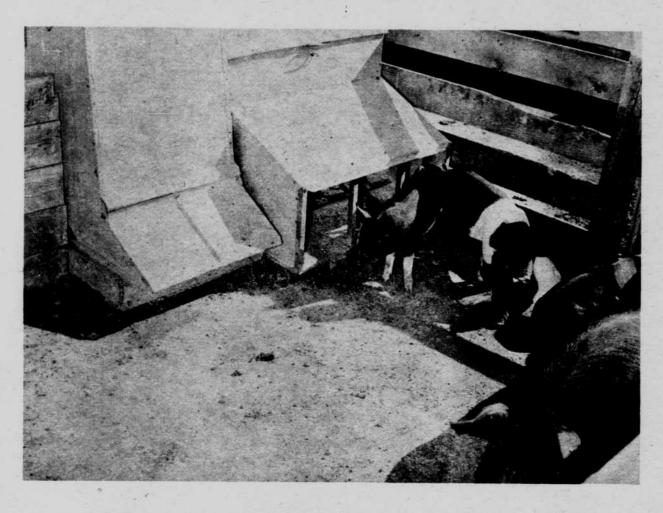

## FALL PIG CROP

When litters are a week or so old sows can be encouraged to group together to simplify feeding and inspection. Notice how open this house becomes with both sides chained up. If hog shelter sides do not open, put a concrete block under the runner on the closed side to let in air.

Modern baby pig feeds now get pigs started on dry feed within a few days of farrowing. With litters becoming larger it is hard for most sows to provide enough milk for a rapidly growing litter. Weaning is less of a shock to these larger pigs who are used to dry feed. With pigs on their own faster, sows can be dried up and bred back sooner.