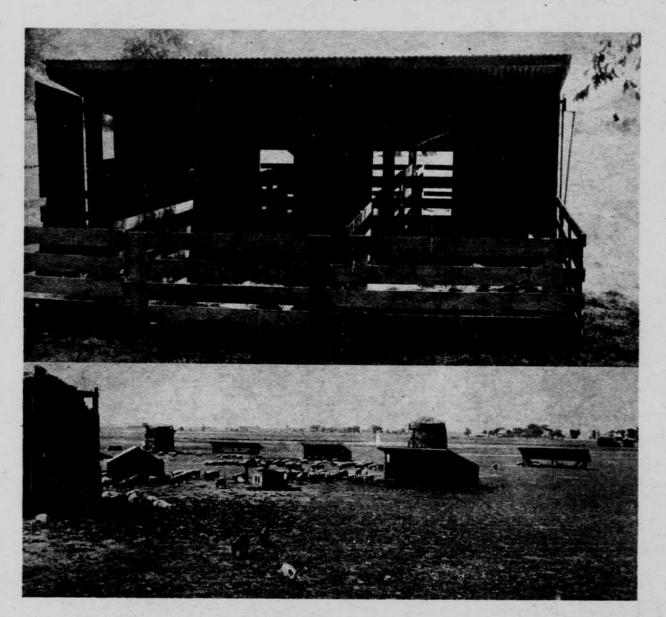

Top photo. Farrowing either in the pasture or at the farmstead can be centralized with large portable houses. This half section house is located facing the northeast to provide the maximum amount of shade. The house is divided in the middle with pens in the back as well as the front.