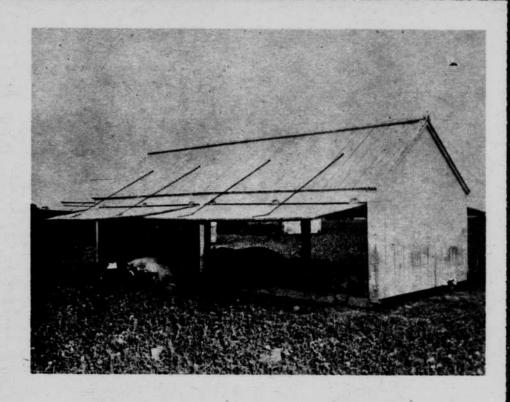

**Bottom photo.** Feeding fall pigs out on pasture can be practical if you are equipped for the job. The ear corn cribs, supplement feeders, watering platforms, shelters and shades can be easily moved to clean areas in this legume pasture. Shelters and shades are firmly anchored with screw type earth anchors to prevent overturning by the wind.