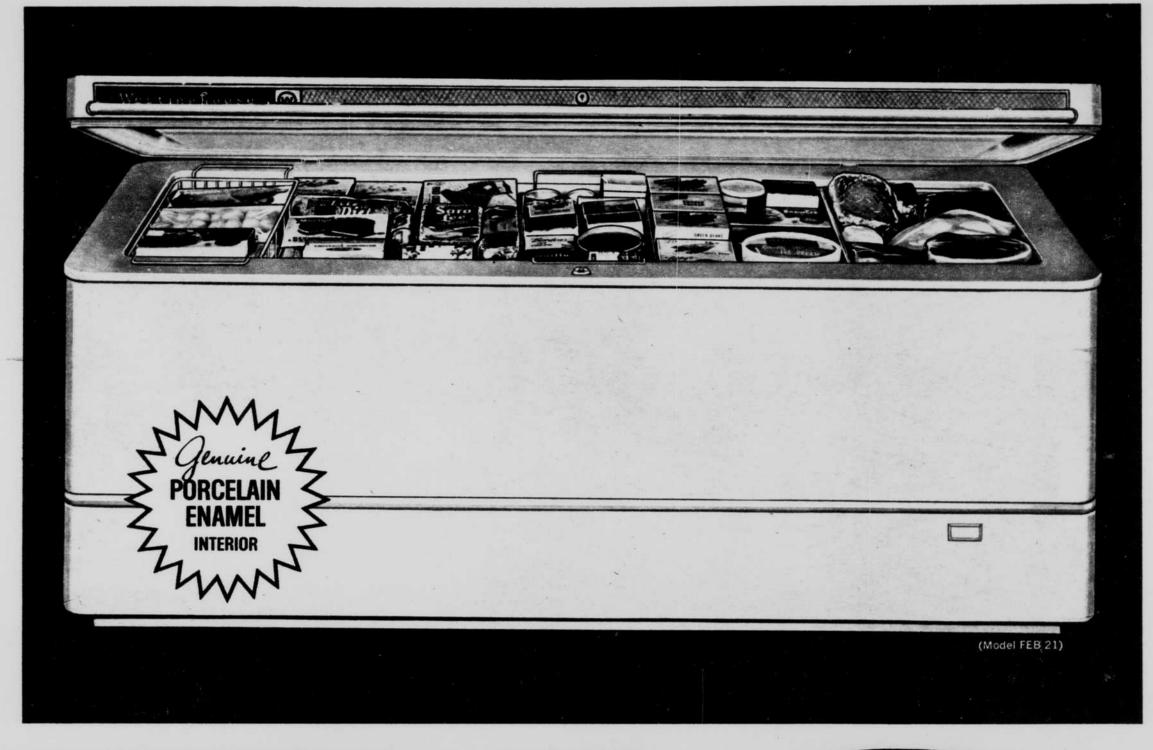

## CAPACITY... BIG VALUE NEW WESTINGHOUSE FREEZER

Holds 718 pounds! Buy in bargain quantity. Grow and freeze it yourself. The giant new Westinghouse Freezer can hold it all . . . even a full five month's supply for large families.

And look at these features: a built-in tumbler lock for maximum security of your food supply; adjustable temperature control dial to assure quick freezing; convenient lift-out baskets that give plenty of up-top storage for often-used foods; plus a 3 Year Warranty against food spoilage . . . at no extra cost.

Genuine Porcelain Enamel Interior gives lasting protection. Won'trustever. You can count on long years of extra service, and it's easy to wipe clean, too.

Special Quick-Freeze Compartment provides fast freezing to lock in flavor. Quick freezing preserves nutritional value... helps prevent vitamin loss.