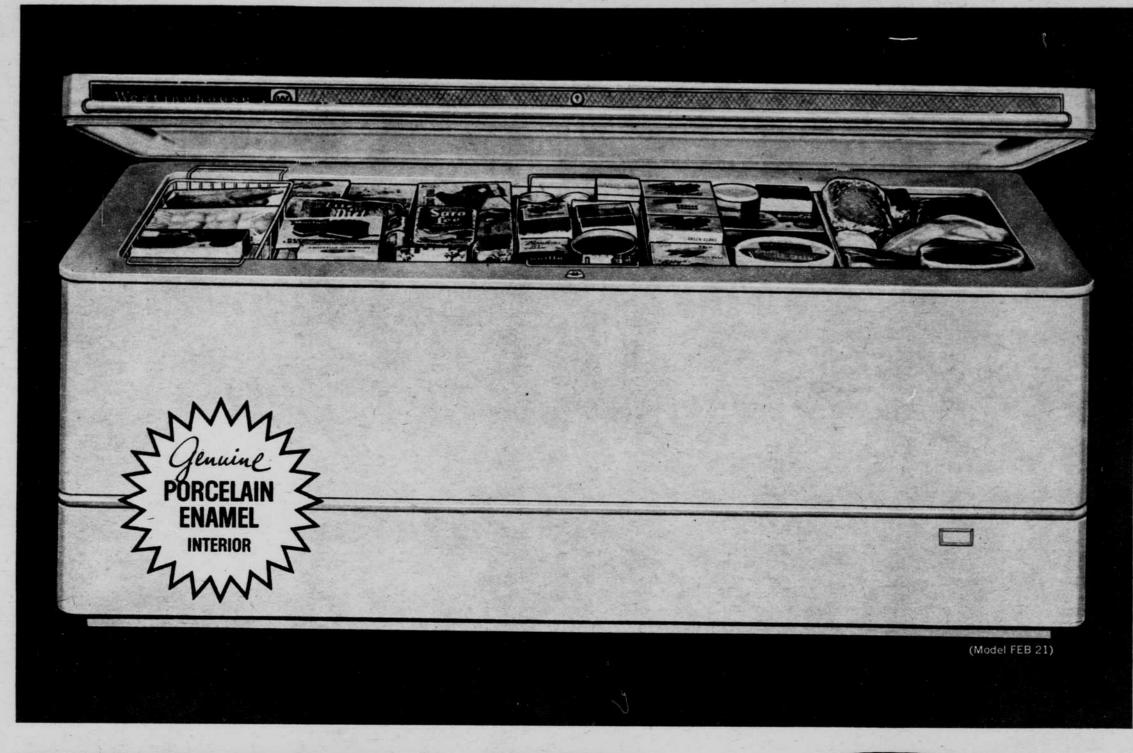

## CAPACITY... BIG VALUE NEW WESTINGHOUSE FREEZER

Holds 718 pounds! Buy in bargain quantity. Grow and freeze it yourself. The giant new Westinghouse Freezer can hold it all . . . even a full five month's supply for large families.

And look at these features: a built-in tumbler lock for maximum security of your food supply; adjustable temperature control dial to assure quick freezing; convenient lift-out baskets that give plenty of up-top storage for often-used foods; plus a 3 Year Warranty against food spoilage . . . at no extra cost.

Genuine Porcelain Enamel Interior gives lasting protection. Won'trustever. You can count on long years of extra service, and it's easy to wipe clean, too.

Special Quick-Freeze Compartment provides fast freezing to lock in flavor. Quick freezing preserves nutritional value... helps prevent vitamin loss.