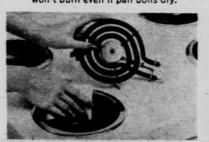

New Two-Step Clock Timer is utterly simple. You set one control for the time cooking should start. You set the other control to the time cooking should stop. Dials are easy to read, easy to set.

With the 1961 Westinghouse Electric Range, all your utensils (even glass) can be automatic. The Safety-Matic Unit automatically maintains the heat you dial. Food won't burn even if pan boils dry.