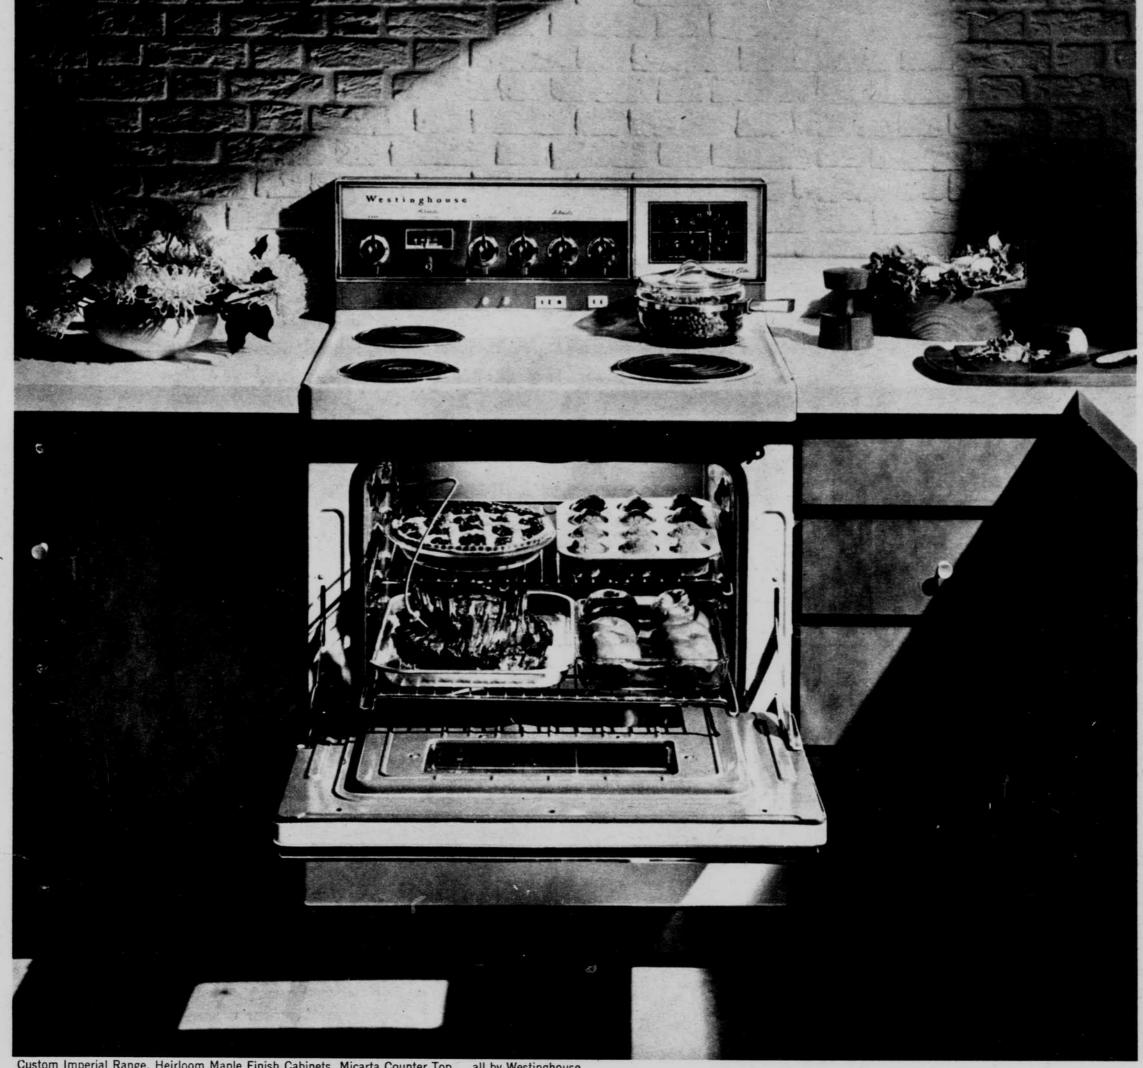

Custom Imperial Range, Heirloom Maple Finish Cabinets, Micarta Counter Top...all by Westinghouse

This sleek 1961 Westinghouse Electric Range brings you a new sense of mastery and control. It does exactly what you want it to do so that you can cook creatively, at your best. No complicated panels. Everything is so simple.