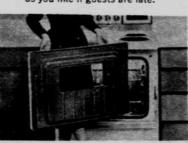

Oven door lifts off so that you can easily reach into the farthest cor-ner. You don't have to be doublejointed to reach around the open oven door. No cracks or crannies or sharp corners to catch dirt.