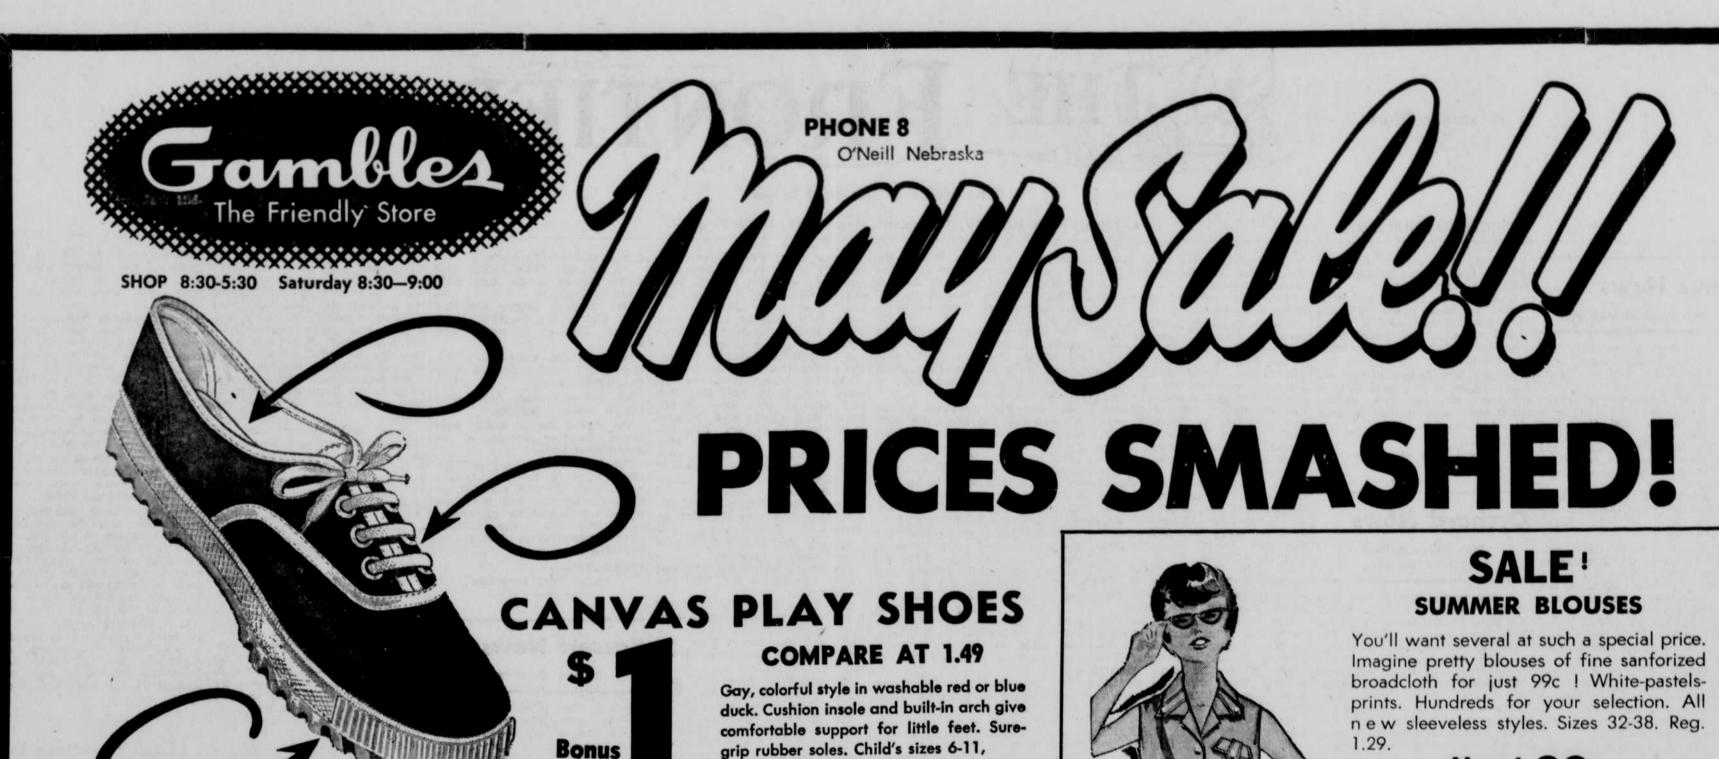

#### **CANVAS PLAY SHOES**

The biggest buy you'll ever see! Strong firm woven canvas upper on these White or Black oxfords. Sturdy thick rubber soles. Come in and get y our share of these wonderful shoe bargains. Sizes 4-9. Compare at 2.98.