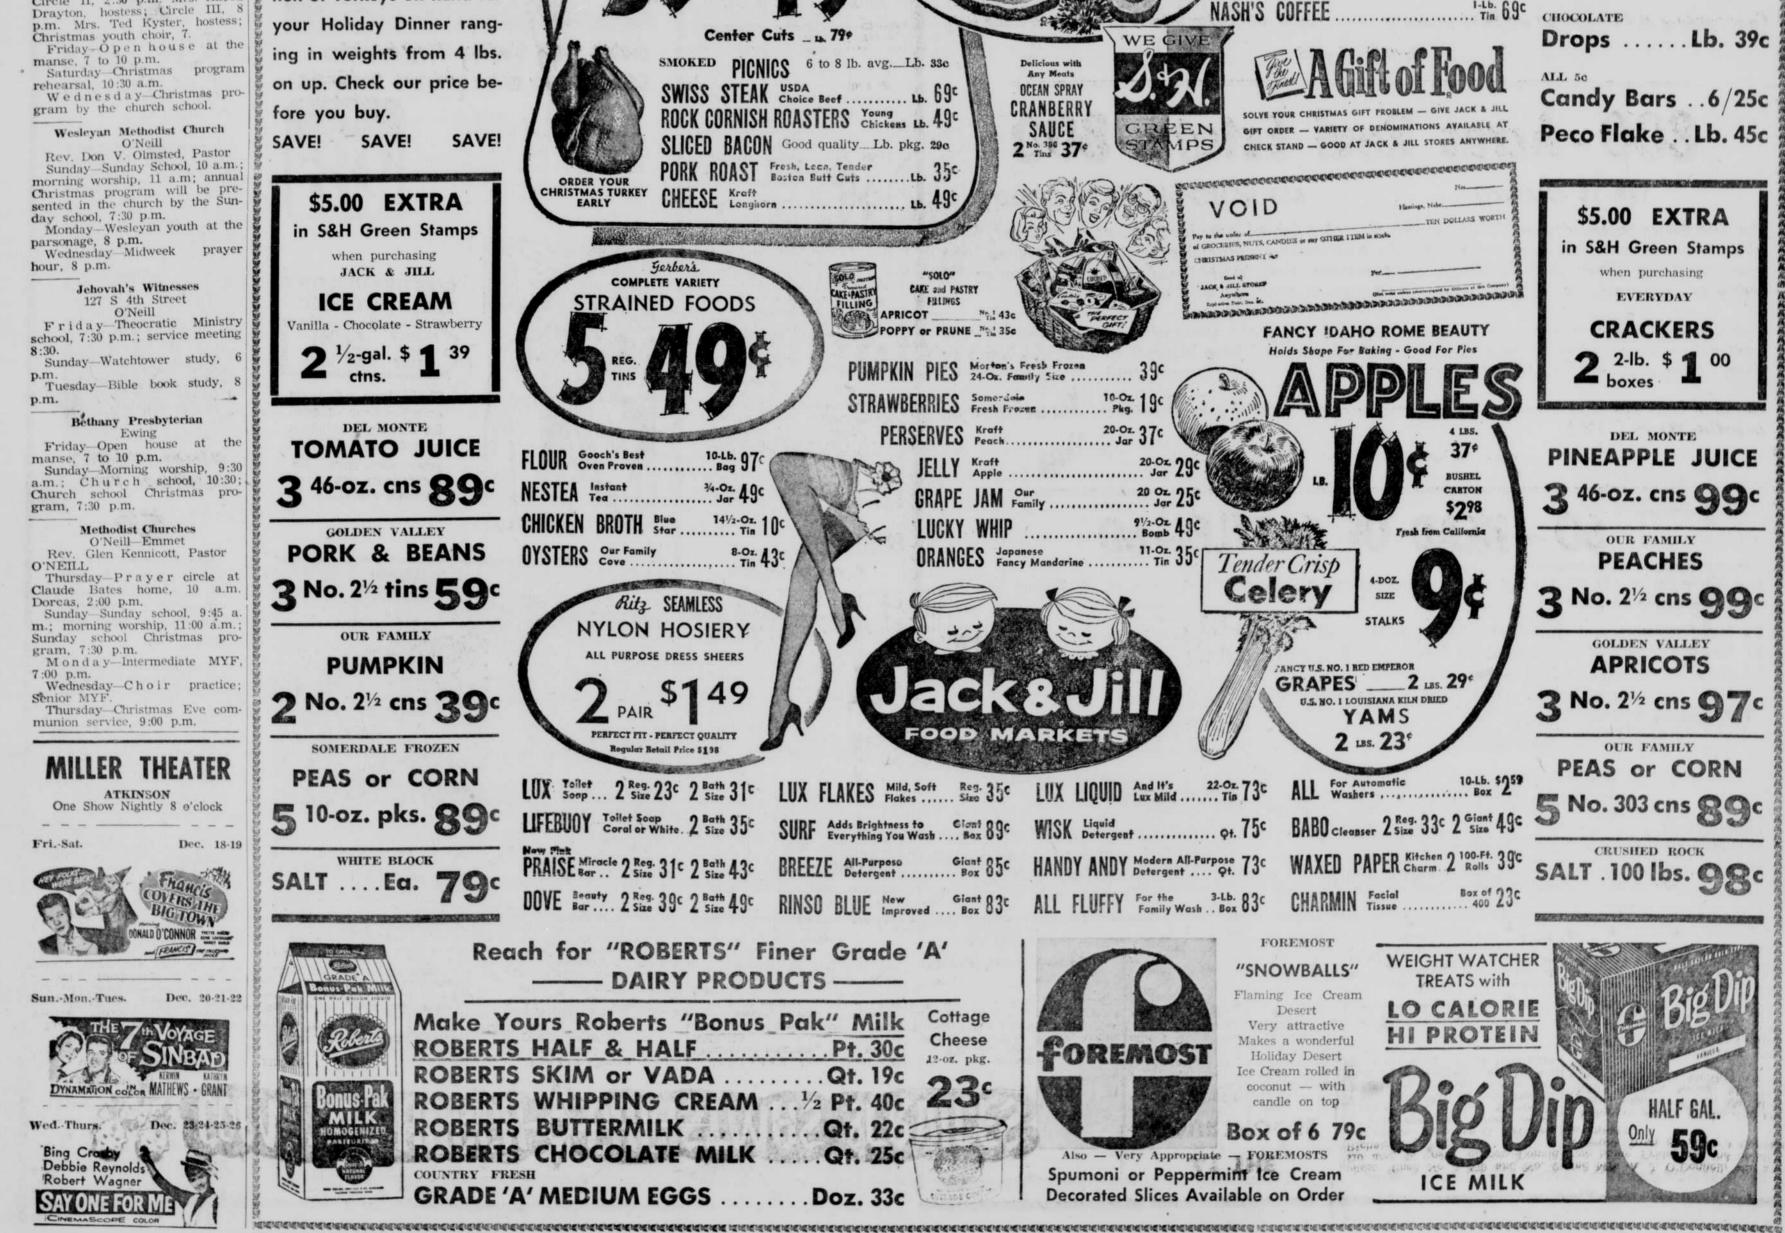

## First Presbyterian Church

O'Neill Rev. John Hart, Pastor Thursday-Circle I, 2:30 p.m. Mrs. C. E. Lundgren, hostess; Circle II, 2:30 p.m. Mrs. Alfred Drayton, hostess; Circle III, 8

U NEED FOR AN A Prices TASTY TREATS Good 'Til FRESH ROASTED FRESH PORK Christmas Per Ib. 25° 6 to 8 lb. average TALL 23c Per lb. 25c MIXED NUTS 3 CTN. 490 1-lb. pkgs. 79c PORK LIVER NABISCO Lbs. 49c Golden Valley SALAD PEANUT BRITTLE DING SNACKS Popular - First Quality Brands RYE THIN ORIOLE ANGEL FOOD Cake Mix Our Family THERE'S REAL HOLIDAY BELAXIN' WITH A FULLY COOKED HAM 2 Lbs. for 50c TRIANGLE THIN VEGETABLE THIN WHEAT THINS SALT TANGS POTATO CHIPPES Your Choice . ROM JACK & JILL - IT'S ALREADY TO HEAT, EAT AND ENJOY -MINCED HAM 1-Lb. A Or IT'S HAM AT ITS BEST FROM IACK & IILL. FRUIT CAKE MIX Mor Fruit .. Phy. 20 Pkg. \_ 35 FULL SHANK FULL BUTT 2 Lb. pkg. QQc FILLED PORTION RAISINS Our Family Seediess 2-1.b. 20. PORTION Pkg. JU Peanuts . 12-oz. 39c DATES Our Family Pitted 2-1b. 59c BLACK WALNUT 12-0x. 25c PICKLES Premium Sweet, Whole ..... Chips ..... 12-oz. 39c NASH'S COFFEE