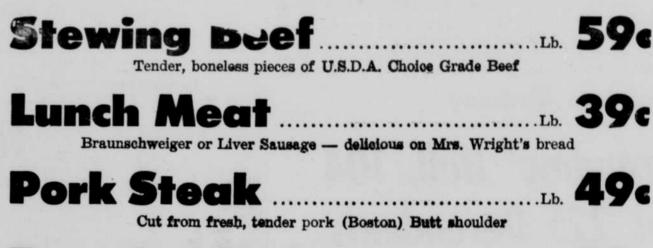

Nifty recipe using Plate Beef . . . .
Beef and Noodles Jardiniene

Here's how to fix: cut 2 lbs. plate beef into serving-size pieces — brown in 3 tsps. shortening. Pour off fat and add one 10-oz. can condensed vegetable soup, 1½ cups water, ½ cup chopped parsley and ½ tsp. salt. Cover and simmer two hours or until meat is tender, stirring occasionally. Remove meat. Mix 8-oz. noodles, cooked, with sauce in skillet. Heap on platter and arrange meat on top.