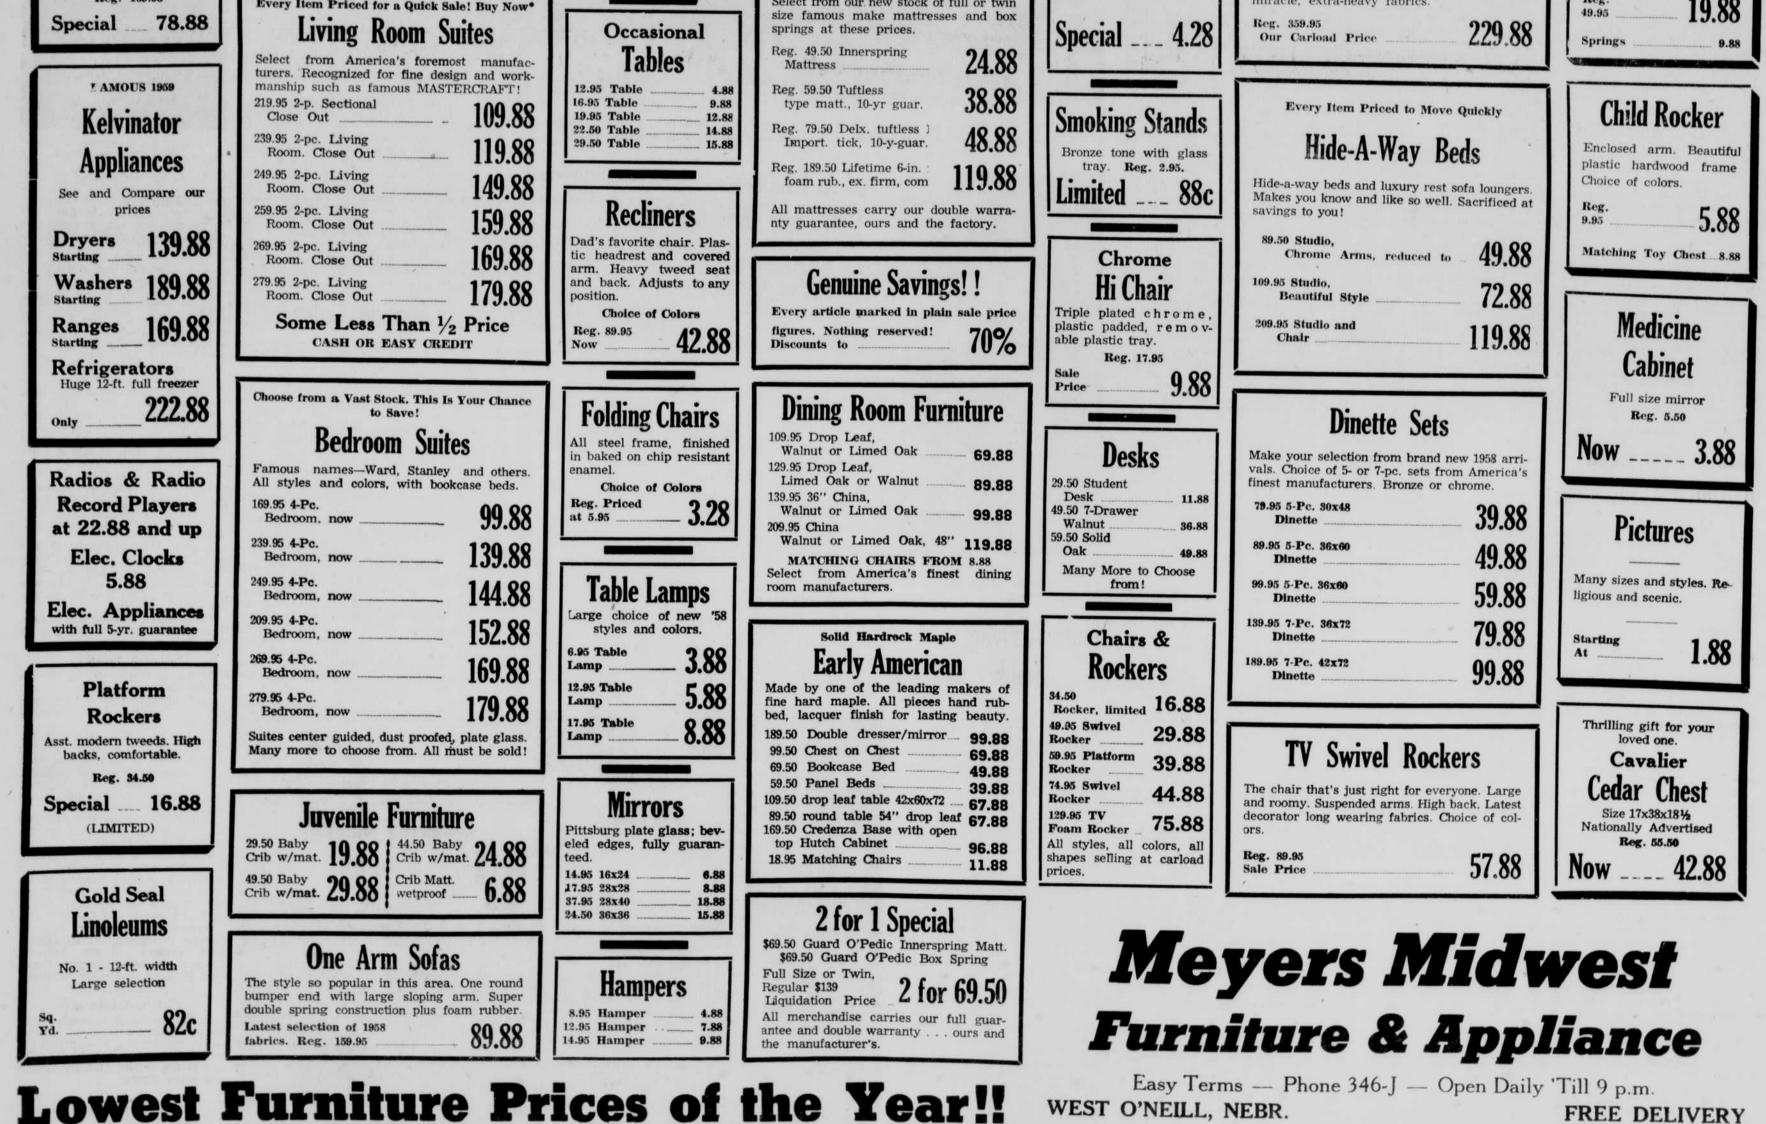

| 5-Pc. Bedroom<br>Suites<br>New, modern blond dres-<br>ser, mirror and full size<br>bed. Spring and mattress<br>at only — | Hassocks<br>7.95 Hassock 3.88<br>8.95 Hassock 5.88<br>12.95 Hassock 8.88<br>Choice of sizes, colors, shapes.<br>Smoker 88c<br>3.95 Smoker 1.58<br>5.95 Smoker 2.88 | Waste Baskets<br>All metal, sturdy<br>Reg. 3.95<br>Now 2.88 | Every Item In This Store Is On Sale<br>Innerspring<br>MATTRESSES | <b>Card Tables</b><br>Tubular steel legs, heavy<br>crossbands, the finest. | The custom built style piece that has the Mid-<br>dle West raving. Highly styled and finest | <b>Bunk Beds</b><br>Full 39" width makes<br>twins. 2 beds, guard rail,<br>ladder, limed oak. |
|--------------------------------------------------------------------------------------------------------------------------|--------------------------------------------------------------------------------------------------------------------------------------------------------------------|-------------------------------------------------------------|------------------------------------------------------------------|----------------------------------------------------------------------------|---------------------------------------------------------------------------------------------|----------------------------------------------------------------------------------------------|
| Reg. 169.95                                                                                                              | There is a second se                                                    |                                                             | Select from our new stock of full on twin                        | Reg. 7.45                                                                  | workmanship throughout. Choice of latest                                                    | Reg. 10.00                                                                                   |