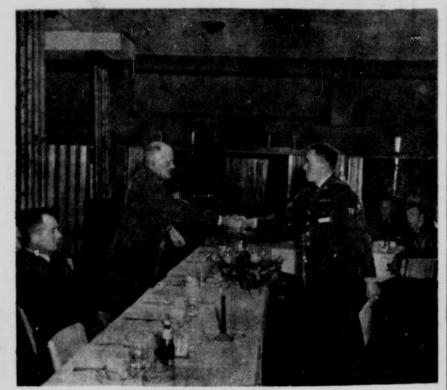

Airman Durre . . . top award.

Gilg, Rice Address

Joint Meeting— ATKINSON—The March meeting of the Holt county American Legion and auxiliary was held
Monday evening in the Legion
hall at Atkinson with FarleyTushla as host and hostess. MeetTushla as host and hostess. Meet
Tushla as host and hostess a were entertained by Jim Gilg, One of the recipients was A/1c son of Mr. and Mrs. Clarence Donald A. Durre, son of Mr. and Gilg of Atkinson, who presented Mrs. Ernest Durre of Twing. his oration "I Hear America He is shown in the accompany-Singing", which won him second ing photograph receiving a cer-

Mr. and Mrs. Carl Christon of Denver, Colo., were Saturday callers of Mr. and Mrs. Harrison Bridge.

Airman Durre Accorded Honor

ing in a joint session, the groups air force base in South Carolina. place in the district American tificate as an honor graduate of Legion oratorical contest. Harold the non - commissioned officers' Rice, district commander of Nelight, also addressed the group.
Following the joint session, the