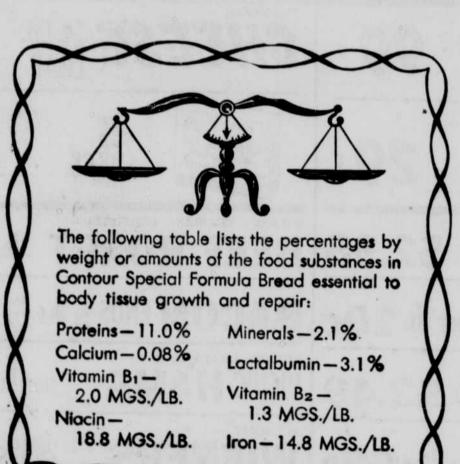

Contour Special Formula Bread has been fortified with Lactalbumin, a milk protein containing lysine, an essential amino acid that provides nitrogen balance. What does this mean in terms of nutrition to a person on a diet? Simply this. These food substances added to bread enable the body to convert 100% of the protein intake from bread for its use. Bread without lysine, only 80% of the protein can be converted, and from bread without milk solids and Lactalbumin only 20% of the protein can be converted for body use. Thus, Contour with these added food substances not only is high in protein but provides a nitrogen balance so necessary for body tissue growth and repair.