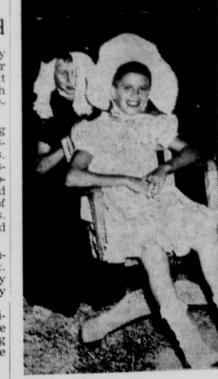

Slow Ride

Frosh bedecked in rare costumes appeared on the streets Monday as O'Neill high school staged the annual freshman initiation. Glenn Summers (behind chair) was obliged to push Ronnie Schmeichel (seated) down Fourth street.—The Frontier Photo.