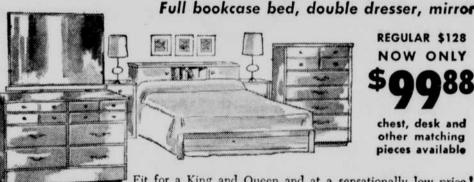

NOW \$**@Q**88 REGULARLY SELLS AT \$14950

Black

YOU SAVE \$4962

A sturdy, good-looking and practical buy . . .

REGULAR \$128 NOW ONLY chest, desk and other matching

pieces available

Genuine Hardwood/

Fit for a King and Queen and at a sensationally low price! The oversized double dresser has 6 big drawers and ultra smart hardware. And short or tall, you can primp to your heart's content before the big 28" x 38" bevel edge, tilting mirror! The bookcase head has two sliding panels. You can finish out your set with matching pieces - equally low priced.