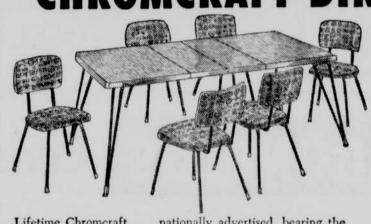

7-pieces: Dinette table and 6 chairs

Lifetime Chromcraft . . . nationally advertised, bearing the Good Housekeeping Seal of Approval. It will be the envy of all your friends. As smart as tomorrow with that real luxury look! 48" long (extends to 72") by 36" wide.