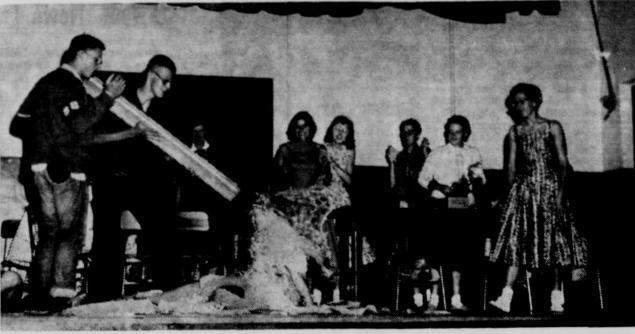

tion classes, 4:30 p.m.

Frosh Surprised with Water-in-the-Face

Former Chambers Residents

ORCHARD-Mr. and Mrs. H.

September 24, at the home of Mrs.

Celebrate Anniversary-

looked up an innocent-appearing trough Monday evening during freshman initiation activities and got wet-but good! Camera was snapped as the girl was getting drenched. Melvin Luben (left)

Constance Anderson, O'Neill high freshman, and Mike Liddy manipulated the trough. Senior girls in background are Betty Schultz, Betty Fetrow, Faye Murray, Sharon Nelson and Linda Haynes.—The Frontier Photo.