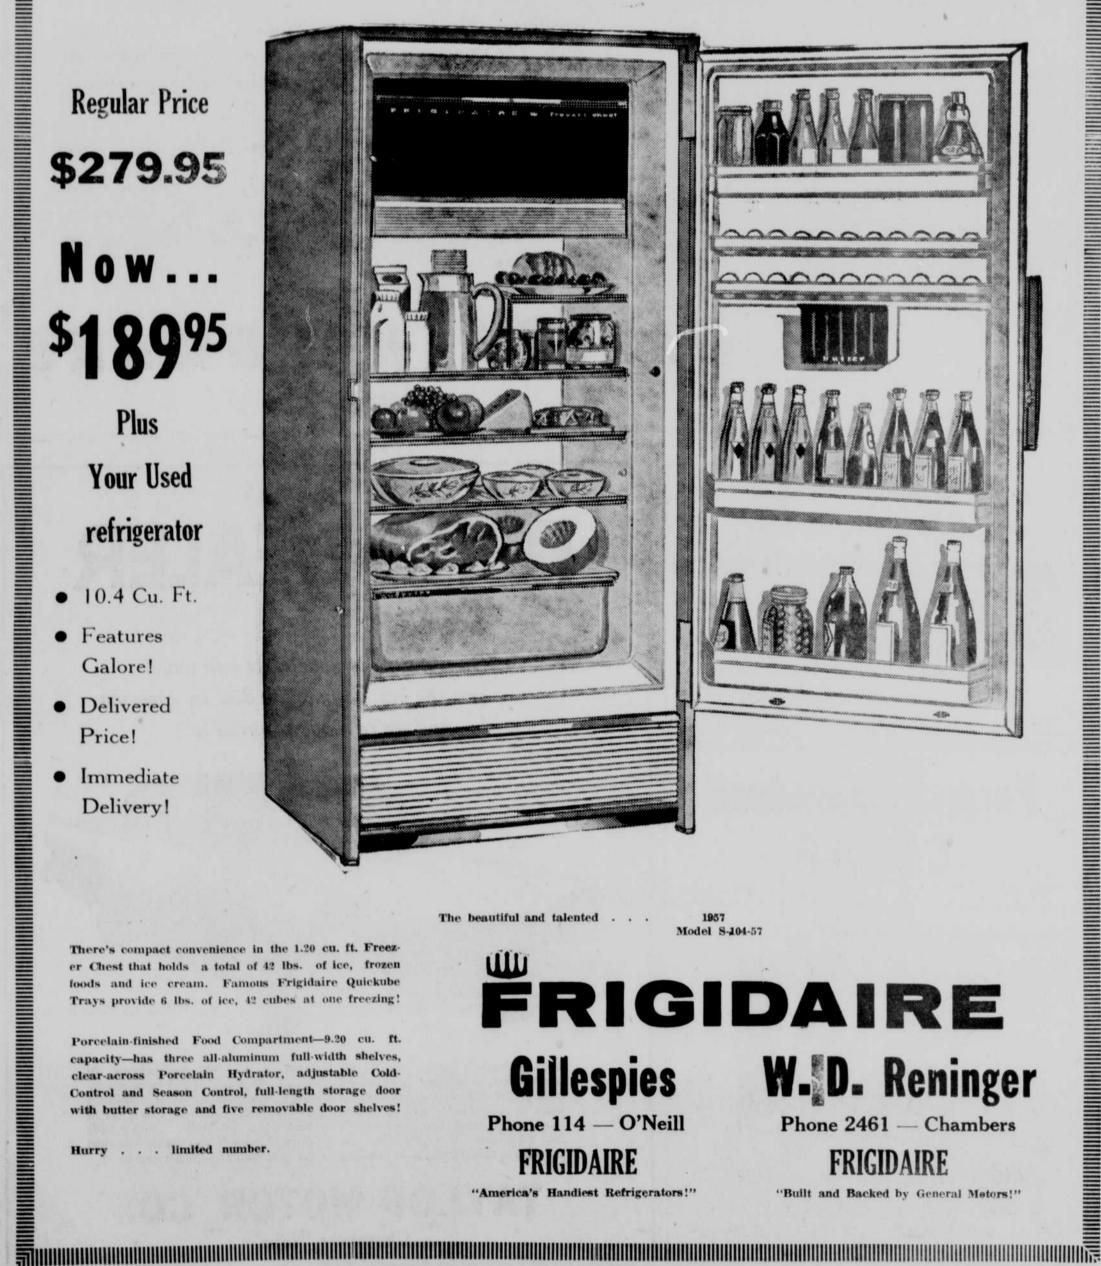

## The Hottest... **Refrigerator Buy** in the Country!

Features Galore!

## Delivered Price!

Immediate Delivery!

The beautiful and talented . . 1957 Model S-104-57

There's compact convenience in the 1.20 cu. ft. Freezer Chest that holds a total of 42 lbs. of ice, frozen foods and ice cream. Famous Frigidaire Quickube Trays provide 6 lbs. of ice, 42 cubes at one freezing!

Porcelain-finished Food Compartment-9.20 cu. ft. capacity-has three all-aluminum full-width shelves, clear-across Porcelain Hydrator, adjustable Cold-Control and Season Control, full-length storage door with butter storage and five removable door shelves!

Hurry . . . limited number.

## ŰÜ FRIGIDAIRE

Gillespies

Phone 114 - O'Neill FRIGIDAIRE

"America's Handiest Refrigerators!"

W.D. Reninger

Phone 2461 — Chambers

FRIGIDAIRE

"Built and Backed by General Metors!"