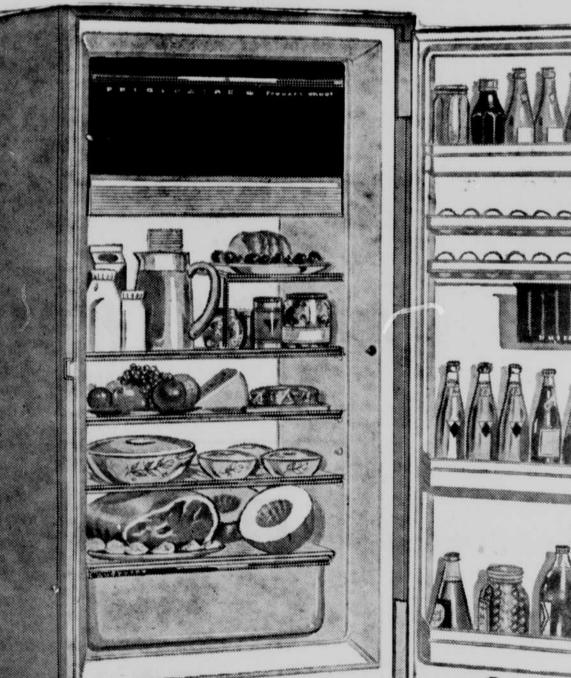

## Delivered Price!

Immediate Delivery!

The beautiful and talented . . 1957 Model S-104-57

There's compact convenience in the 1.20 cu. ft. Freezer Chest that holds a total of 42 lbs. of ice, frozen foods and ice cream. Famous Frigidaire Quickube Trays provide 6 lbs. of ice, 42 cubes at one freezing!

Porcelain-finished Food Compartment-9.20 cu. ft. capacity-has three all-aluminum full-width shelves, clear-across Porcelain Hydrator, adjustable Cold-Control and Season Control, full-length storage door with butter storage and five removable door shelves!