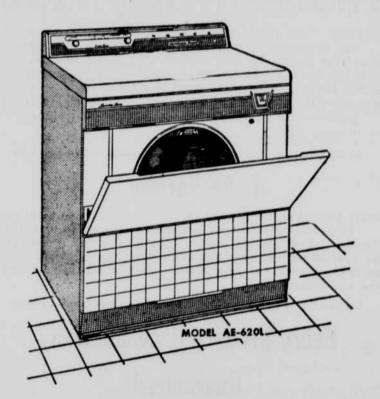

## HAMPER-DOR

- Locks 1/4 open to funnel clothes into dryer; Locks 1/2 open to act as a Sort 'n Stack shelf; Locks full open to allow for clothes basket; Locks closed to
- Only dryer that gives you a choice of 4 different ways to dry clothes. Safe for every washable