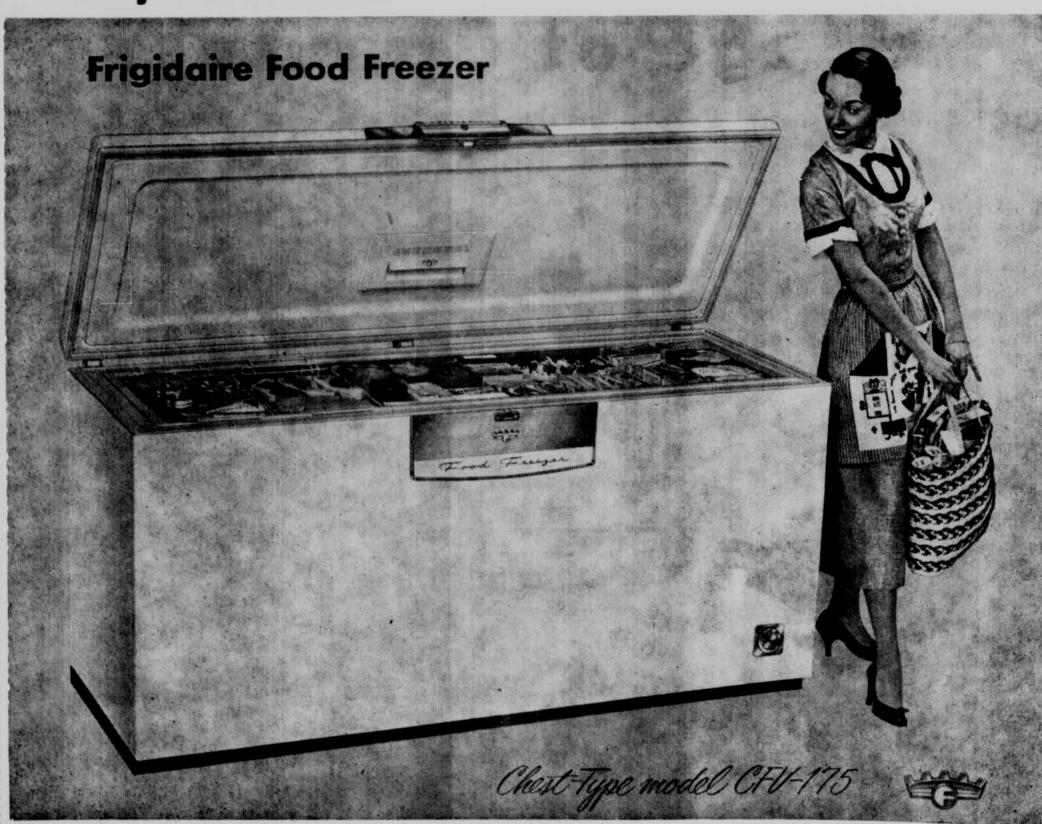

Only FRIGIDAIRE . . . has this kind of quality in a FOOD FREEZER!

UP TO THREE TIMES more insulation than some makes in the lid alone! Slanted-throat cabinet seals tight ... even top foods stay cooler. Vapor sealed to keep moisture out of insulation. Separate, quick - freezing shelf. Powered by the famous Meter-Miser.

See the Chest Type and Uprights During Fair Week!

## W. D. RENINGER

FRIGIDAIRE APPLIANCES Electrical Wiring & Plumbing Supplies **CHAMBERS**