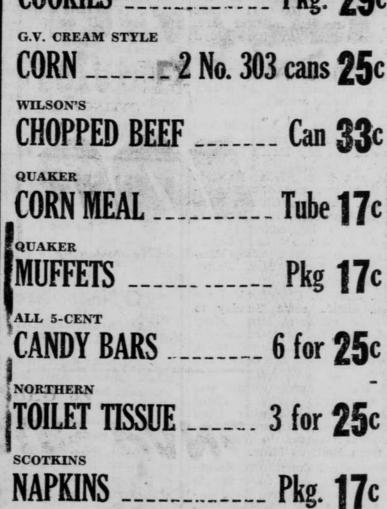

# Special Values!

2 - 46-oz. Cans \_\_\_\_

POTATOES \_\_\_\_\_ 10-lb. bag 29c 50-lb bag \_\_ \$1.29

Harding's Lb.

Pack. CEREALS

2 Lbs.

WATERMELONS -- Lb.

| TIDE          | 67c                |
|---------------|--------------------|
| COOKIES       | Pkg. 290           |
| CORN 2 No. 30 | 3 cans <b>25</b> c |
| CHOPPED BEEF  | _ Can <b>33</b> c  |
| CORN MEAL     | Tube 17c           |