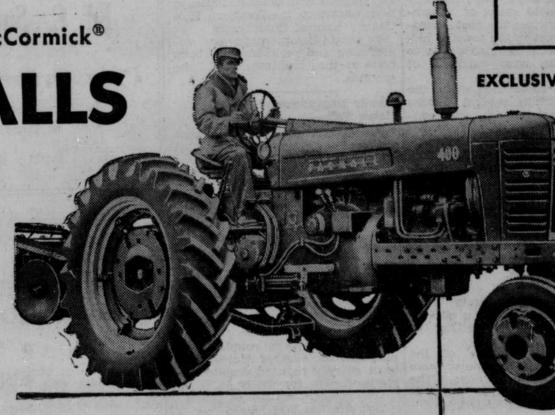

## NEW McCormick® **FARMALLS**

Unmatched three and four-plow tractor power in these great new FARMALLS!

ASK FOR A FREE **DEMONSTRATION!** 

FARMALL 400 - easy-to-handle, 4-plow, 4-row tractor, 45 drawbar hp, with the greatest flexibility in power application ever built into a farm tractor. Exclusive 4-feature combination. Gasoline, diesel, kerosene or distillate engine.

#### **EXCLUSIVE IH 4-FEATURE COMBINATION!**

- exclusive Torque Amplifier
- independent Power Take-Off
- hydraulic Hydra-Touch
- amazing 2-point Fast-Hitch

Any one of these features would be a big bonus on any tractor - combined in the new Farmall 400 and 300 they give you unmatched tractor performance!