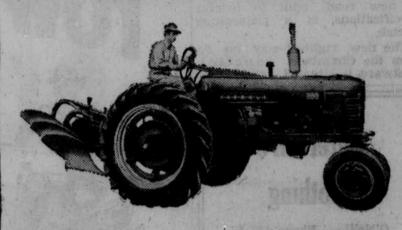

FARMALL 300 - today's biggest 3-plow, 4-row tractor value. 33 drawbar hp provides full 3-plow power. 4-feature combination utilizes power to full extent . . . increases production and profit. Gasoline, kerosene or distillate engine.

#### **EXCLUSIVE IH 4-FEATURE COMBINATION!**

- exclusive Torque Amplifier
- independent Power Take-Off
- hydraulic Hydra-Touch
- amazing 2-point Fast-Hitch

Any one of these features would be a big bonus on any tractor - combined in the new Farmall 400 and 300 they give you unmatched tractor performance!