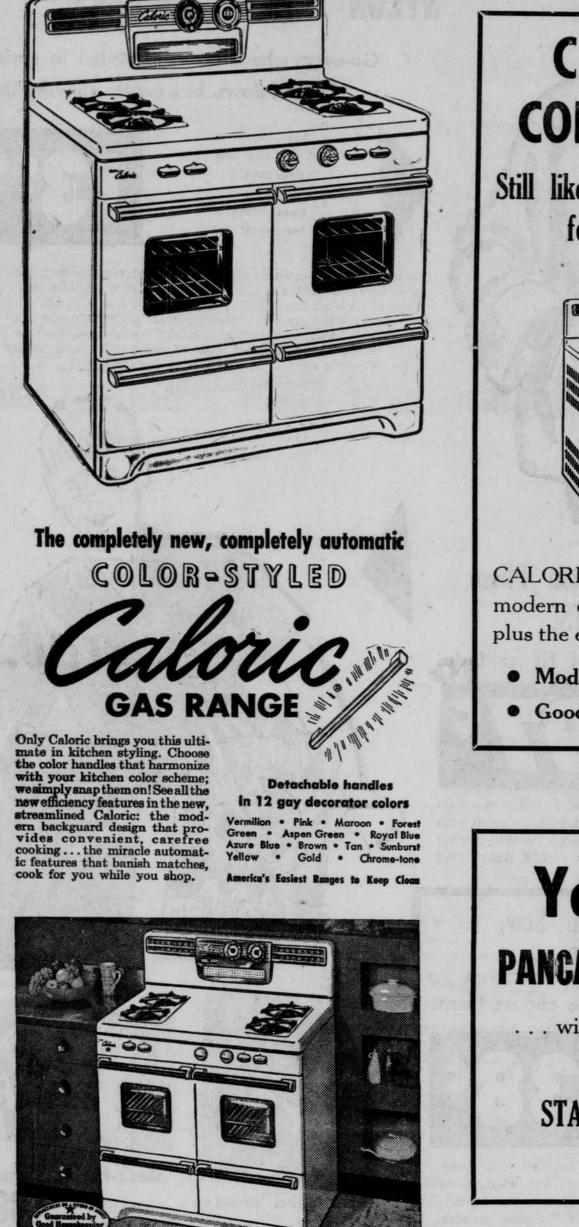

### CALORIC COMBINATION

Still like a combination range for your kitchen?

CALORIC has it . . . with all the modern conveniences of gas . . . plus the economy of wood or coal.

Modern Styling

· Good, Old-Fashioned Utility

Your FREE **PANCAKES** and **COFFEE** will be prepared for you on a — **STANDARD CALORIC** 