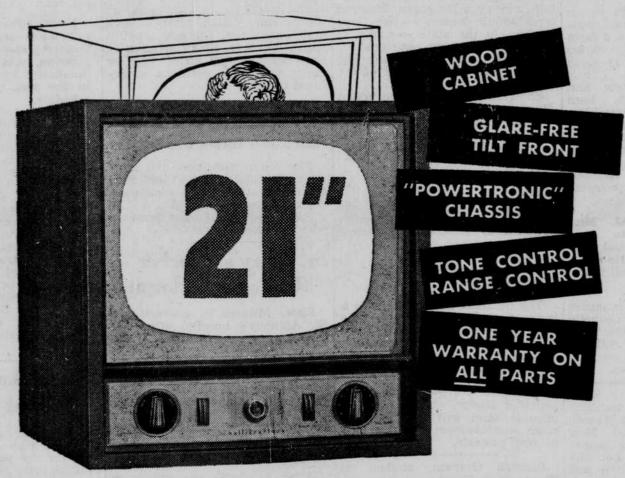

# Now You Can Have

Exclusive "Easy Angle" Tuning. Illuminated Dial, tilted back so you can see without bending or squinting.

- 21-inch aluminized picture tube. Genuine mahogany wood cabinet with three-quarter doors. Equipped with casters for easy movement.
- "Powertronic" chassis. Hallitronic Picture Guard. · Individual range and tone control.