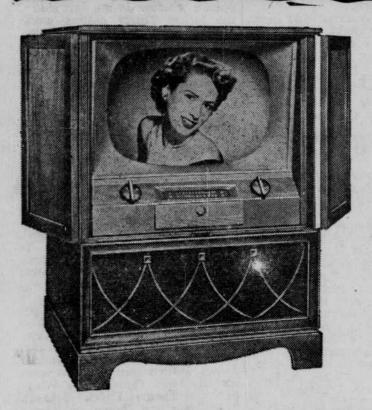

# Now You Can Have

Exclusive "Easy Angle" Tuning. Illuminated Dial, tilted back so you can see without bending or squinting.

- 21-inch aluminized picture tube. Genuine mahogany wood cabinet with three-quarter doors. Equipped with casters for easy movement.
- "Powertronic" chassis. Hallitronic Picture Guard. · Individual range and tone control.

> Be Sure to See Our Hallicrafter World-Wide 8-Band Portable Radios HALLICRAFTER . . . the unquestioned world leader in radio.

Also the Hallicrafter High Fidelity Record Players

| QUANTITY Nat'l Adv. Price                                                                             | Wareh'se<br>Clearance |
|-------------------------------------------------------------------------------------------------------|-----------------------|
| 4—21-inch Table Model Solid Hardwood<br>Cabinet (as pictured) \$269.50                                |                       |
| 5—21-inch \(\frac{3}{4}\)-Door Console (as pictured), world's finest T.V. \(\frac{5479.50}{2479.50}\) |                       |
| 3—21-inch 3-Door Console, as above,                                                                   |                       |
| Blonde \$489.50<br>2—24-inch Full Door Mahogany Cabinet \$575.00                                      | \$385<br>\$445        |
| 1—27-inch Full Door Mahogany Cabinet \$695.00                                                         | \$475                 |