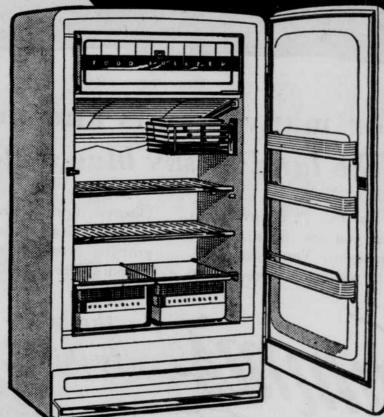

#### MAKES ICE CUBES BY THE BASKETFUL - AUTOMATICALLY!

Only Servel gives you an endless supply of dry. loose cubes-without your lifting a finger!

Continuous supply! You take cubes out-Servel puts 'em back! Keeps refilling the basket as long as you need cubes! All automatically!

Just pick 'em out! Take one or a handful

-cubes are loose! No messy ice trays! Super-cubes! Dry, super-cold IceCircles! Extra-big - longer lasting! Won't stick together-even during automatic defrosting!

It's 3 Great Appliances in 1—
REFRIGERATOR—FREEZER—
ICE-MAKERI foods! Gives you the excl Automatic Ice-Maker-plus extra tures by the score! See it today!

COMPLETE

319.95 (As Illus rated)

38-lb. across-the-top frozen food storage . . . new Life-A-Cubs ice

trays . . . 2 Hi-Humidity roller

drawers . . . strong aluminum

shelves . . . new door shelf for eggs . . . swinging Leftover Basket with 3 covered jars

**Better Storage for Better-Tasting Foods!** 

• Constant cold throughout fresh-

food section assures better keeping for all foods-and better-tasting foods, too. This big super-eight (8.7 cu. ft.) includes 3 shelves in the door, provides you with the convenience of almost 14 sq. ft. of shelf space.