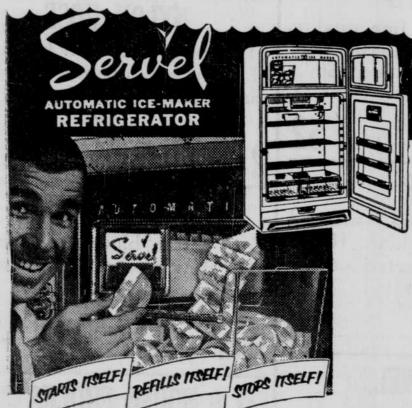

#### MAKES ICE CUBES BY THE BASKETFUL - AUTOMATICALLY!

Only Servel gives you an endless supply of dry. loose cubes-without your lifting a finger!

Continuous supply! You take cubes out-Servel puts 'em back! Keeps refilling the basket as long as you need cubes! All automatically!

Just pick 'em out! Take one or a handful

-cubes are loose! No messy ice trays! Super-cubes! Dry, super-cold IceCircles! Extra-big - longer lasting! Won't stick together-even during automatic defrosting!

It's 3 Great Appliances in 1—
REFRIGERATOR—FREEZER—
ICE-MAKERI foods! Gives you the excl Automatic Ice-Maker-plus extra tures by the score! See it today!

COMPLETE