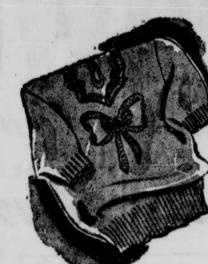

### **RAYON-COTTON BOUCLE SWEATERS** 2.98

- Misses' Sizes 34 to 40
- Smart for Dress-Up Wear
- Choice of White or Pastels

To dramatize your favorite skirt or suit! Sweetheart or jewelry neckline styles . . . both with short sleeves. White, pink, aqua, maize.