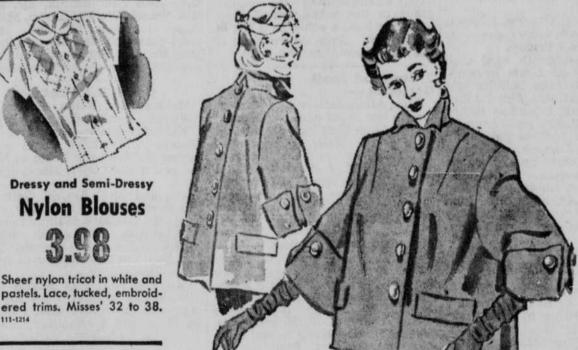

**Nylon Blouses** 

Misses' Anklets

29c pr.

Durane mercerized cotton, nylon reinforced heel and toe. Pastels, red, white. Sizes 7-101/2:

**Athletic Shirts** 

**45**c

for no-bind comfort. Neatly

hemmed bottom. White, 4-16.