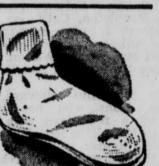

### HEAVY DUTY **BOYS' SHOES**

4.79

- Sturay brown Elk Leather
- Built for Extra Long Wear Ankle Supporting High Tops

The thrifty choice for rugged outdoor wear; low priced, give long service. Durable rubber soles and heels, plain toes. Sizes 10 to 3.