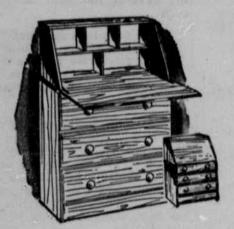

### SAVE UP TO 50%

4-DRAWER **STORAGE** CHESTS

Regular 15.95

12.88

SALE PRICE

BUY SEVERAL AT THIS LOW PRICE! ★ Dustproof Drawers

\* Sanded for Painting

Quality Built of Clear Ponderosa Pine 26 In. Wide, 36 In. High, 15 In. Deep

Lots of storage space . . . smoothly sanded . . . new, round knobs . . . all ready to finish !