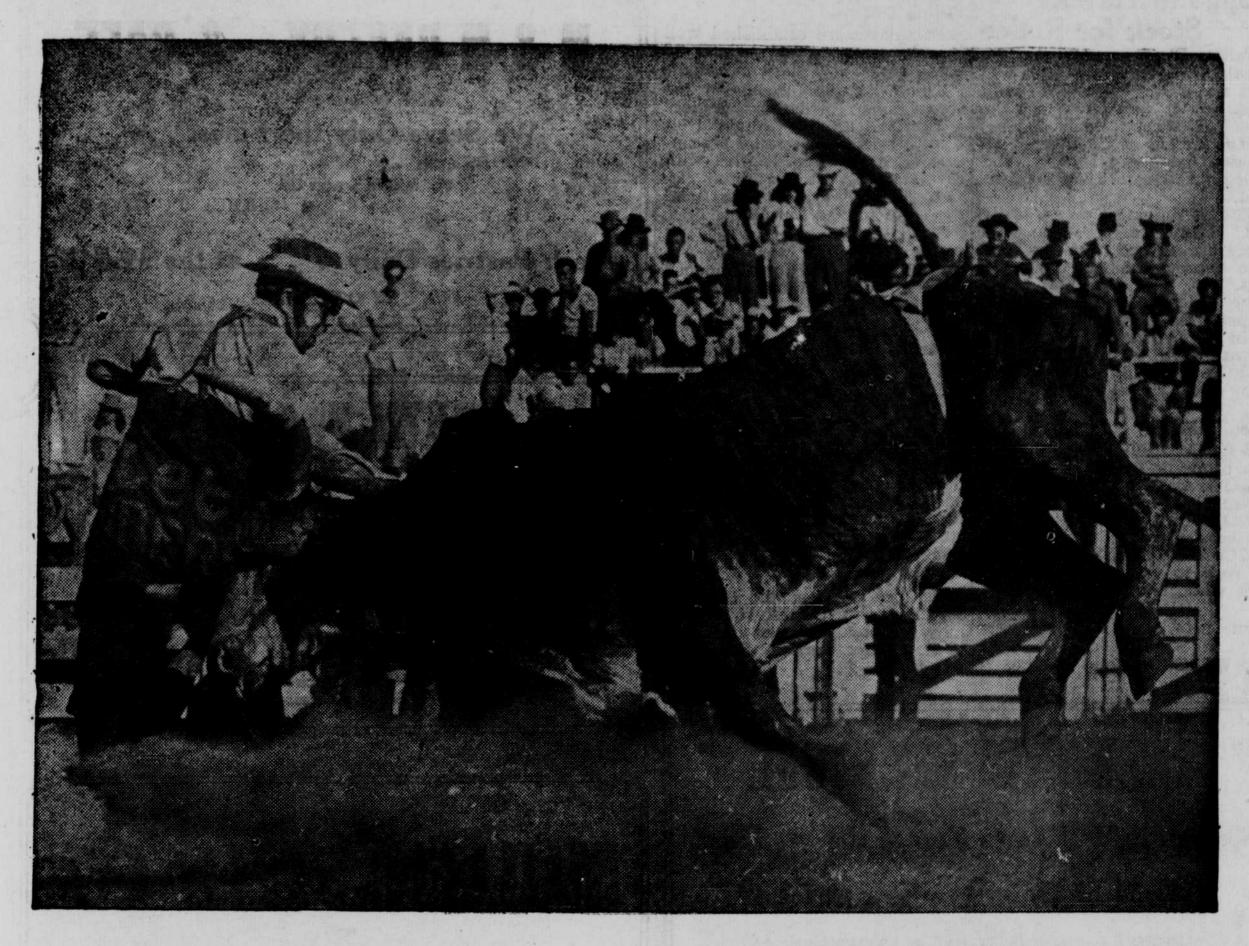

WALT PLUGGE, well-known Wheeler county rancher, will bring about 100 head of wild horses, bulls and calves to the 1951 Holt county fair and rodeo. The rodeo events will be worth driving miles-and-miles to witness.