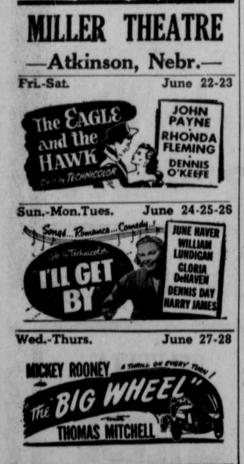

#### PAGE 6 .- THE FRONTIER, O'Neill, Nebr., Thurs., June 21, 1951.

Sister M. Adele in Golden Jubilee

STUART-Mr. and Mrs. Edwin Engler returned home on Tuesday, June 12, from Denver, Colo., golden jubilee celebration on Lupton, Colo. Thursday, June 7, of Mrs. Eng-ler's sister, Sister M. Adele, of St. Anthony's hospital, Denver. Mr. and Mrs. L. H. Steinhauser to Denver but returned home on