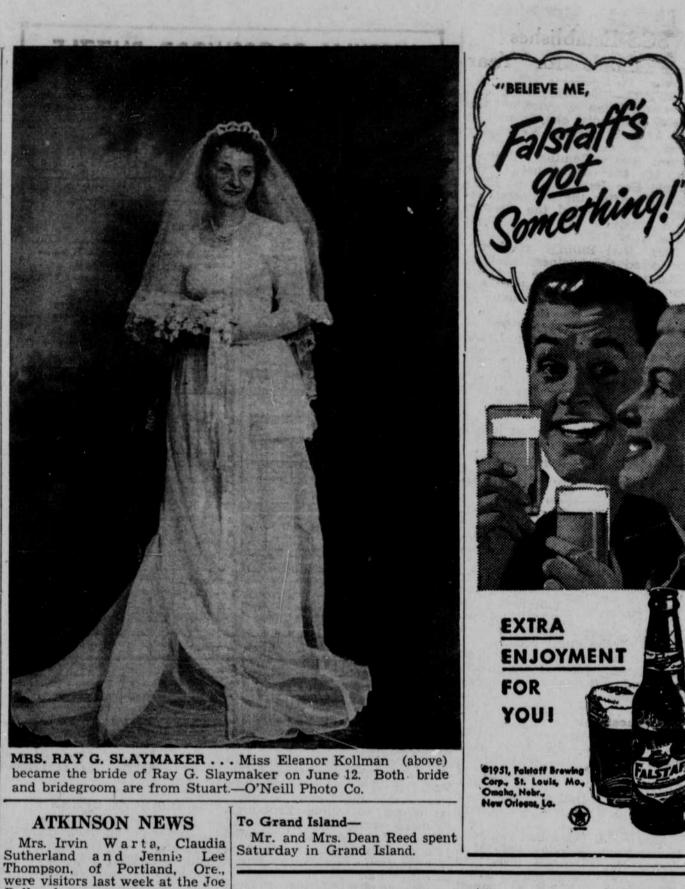

#### PAGE 6 .- THE FRONTIER, O'Neill, Nebr., Thurs., June 21, 1951.

Sister M. Adele in Golden Jubilee

STUART-Mr. and Mrs. Edwin Engler returned home on Tuesday, June 12, from Denver, Colo., golden jubilee celebration on Lupton, Colo. Thursday, June 7, of Mrs. Eng-ler's sister, Sister M. Adele, of St. Anthony's hospital, Denver. Mr. and Mrs. L. H. Steinhauser to Denver but returned home on