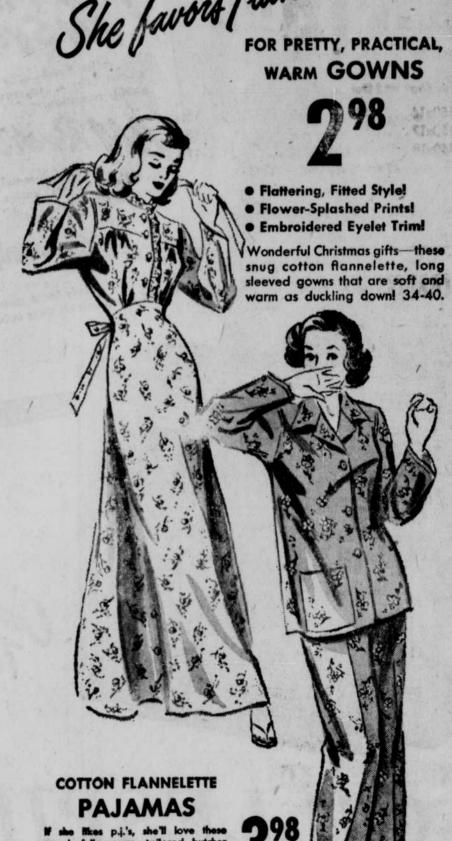

39.95 m

PAJAMAS

\$2.98 satin slip, frosted with lacel Straight cut, bias cut midriff. White, tearose; 32 to 40.

Rayon Satin

**Pull Chimes** 

STUDIO SUITES

COLORFUL HASSOCKS CHINA TABLE LAMPS

See Our Large Assortment of