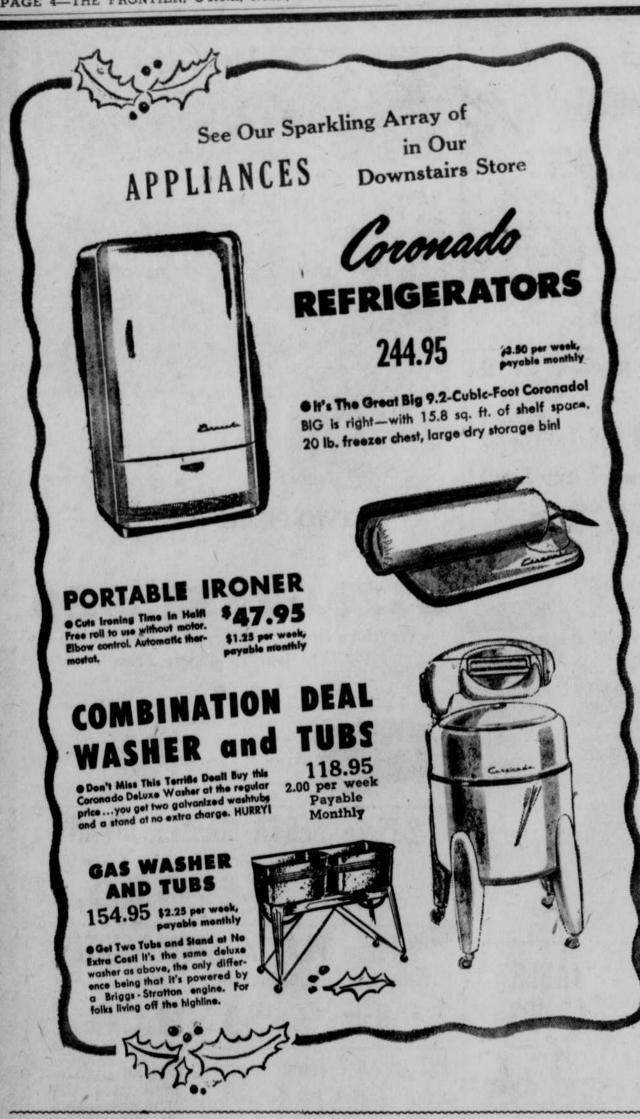

WOMEN'S

Coats

**CREST Mud and Snow** TIRES

475-500x19.....13.05

Varcon Anti-Freeze

down below the zero mark. You will be ready with VARCON Anti-freeze. Bring your own container and save

POLICEMEN'S KITS

CHRISTMAS CARDS