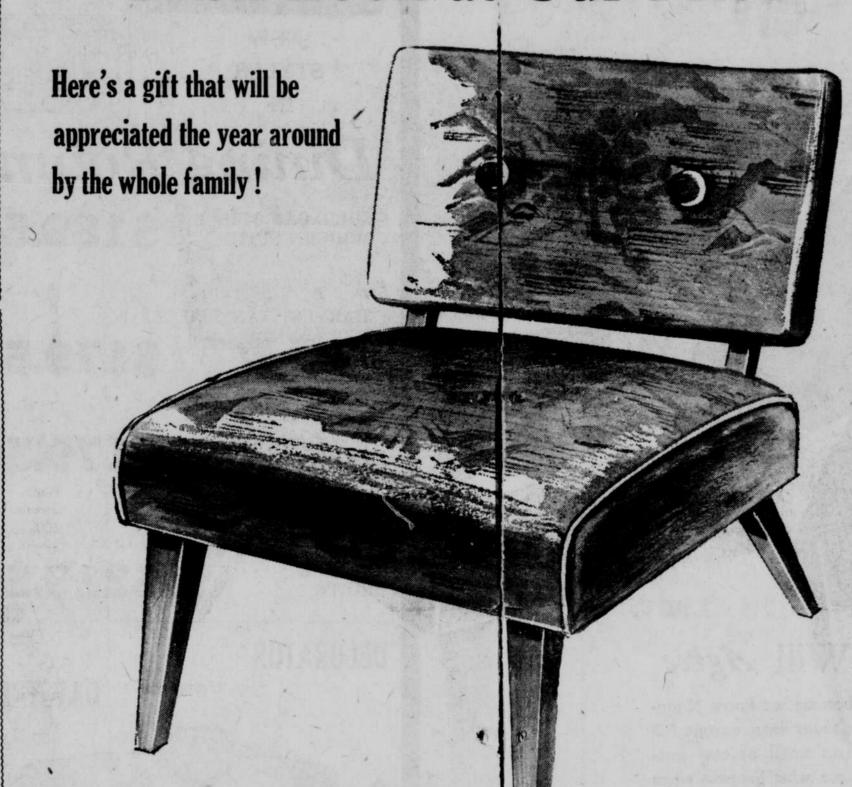

Watch for Our Big Coming in Your Mail Soon!

Then Look at Our Price

The price on this handsome Modern Chair didn't just happen! There's a real Gamble story behind it! We told a fine chair maker that we wanted a Modern Chair covered in lovely fabric, designed with graceful blond legs and stuffed with the hand-tied steel springs and seisal padding that makes for comfortable sitting—and that we wanted to sell it for less than \$20! So this fine chair maker went to work and saved you \$\$ by using remnants of his grand friezes and tapestries instead of cutting from bolts! Now here's the Chair—roomy and comfortable for even husky men . . . elegant in livingroom or bedroom!

Can you blame us for boasting about the price!

The Hing Gift for Bride or Homemaker!

Beautifully designed waterfall Chest with an proceeding from that lifts automatically with lift. The walnut veneer finish.